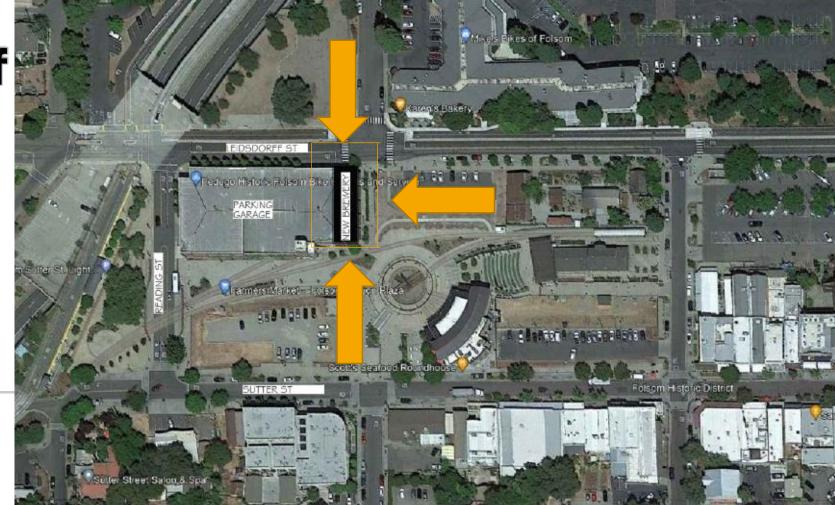

# Location for Signage

# **Total Proposed Signage**

**LOCATION #1 and #2:** East and West sides of the building facing Sutter Street and Leidesdorff respectively, will feature metal letters on white stucco above brick and below roofline