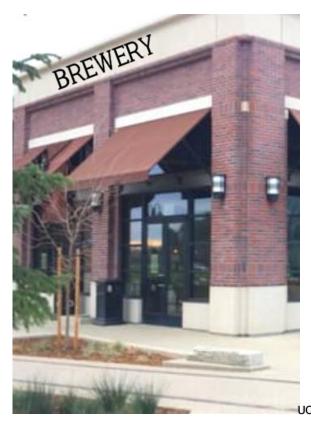

## Proposed Signage- EAST Side of the Building

**"BREWERY"** 

New backlit signage with metal letters 1.5ft X 6ft = 9 SF

#### **"BREWERY"**

New backlit signage with metal letters 1.5ft X 6ft = 9 SF

## Proposed EAST Facing Signage-LED Backlit Example

**TYPE:** Stud mounted individual metal letters

**ILLUMINATION:** LED Backlit (3000k or less)

**TOTAL SQUARE FOOTAGE:** 1.5ft X 6ft = 9 Square Feet

In accordance with the Historic District sign ordinance, Uncle Charlie's Firehouse & Brew would like to emulate signage similar in the existing area. "The Roundhouse" with backlit 3000k or less wattage and "Old Standard" style font would be most similar.