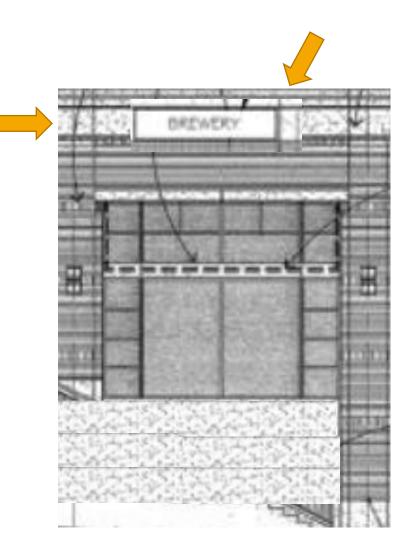

## Proposed Signage- EAST Side of the Building

**"BREWERY"** 

New backlit signage with metal letters 1.5ft X 6ft = 9 SF

## Proposed EAST Facing Signage-LED Backlit Example

**TYPE:** Stud mounted individual metal letters

**ILLUMINATION:** LED Backlit (3000k or less)

**TOTAL SQUARE FOOTAGE:** 1.5ft X 6ft = 9 Square Feet

In accordance with the Historic District sign ordinance, Uncle Charlie's Firehouse & Brew would like to emulate signage similar in the existing area. "The Roundhouse" with backlit 3000k or less wattage and "Old Standard" style font would be most similar.