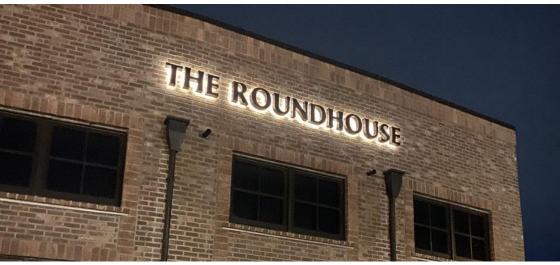

## Proposed EAST Facing Signage-LED Backlit Example

**TYPE:** Stud mounted individual metal letters

**ILLUMINATION:** LED Backlit (3000k or less)

**TOTAL SQUARE FOOTAGE:** 1.5ft X 6ft = 9 Square Feet

In accordance with the Historic District sign ordinance, Uncle Charlie's Firehouse & Brew would like to emulate signage similar in the existing area. "The Roundhouse" with backlit 3000k or less wattage and "Old Standard" style font would be most similar.

#### **TOTAL SQUARE FOOTAGE:** 1.5ft X 6ft = 9 Square Feet

In accordance with the Historic District sign ordinance, Uncle Charlie's Firehouse & Brew would like to emulate signage similar in the existing area. "The Roundhouse" with backlit 3000k or less wattage and "Old Standard" style font would be most similar.

#### **TOTAL SQUARE FOOTAGE:** 1.5t X 20ft = 30 Square Feet

In accordance with the Historic District sign ordinance, Uncle Charlie's Firehouse & Brew would like to emulate signage similar in the existing area. "The Roundhouse" with backlit 3000k or less wattage and "Old Standard" style font would be most similar.