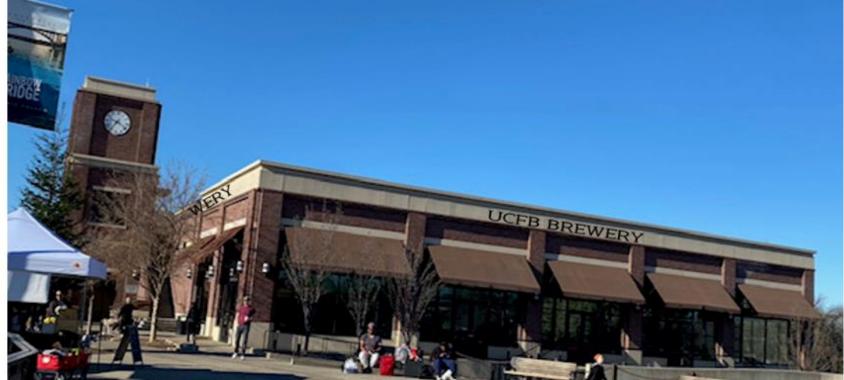

#### **"UCFB BREWERY"**

New backlit signage with metal letters 1.5ft X 20ft = 30 SF

## Proposed EAST Facing Signage-LED Backlit Example

**TYPE:** Stud mounted individual metal letters

**ILLUMINATION:** LED Backlit (3000k or less)

**TOTAL SQUARE FOOTAGE:** 1.5ft X 6ft = 9 Square Feet

In accordance with the Historic District sign ordinance, Uncle Charlie's Firehouse & Brew would like to emulate signage similar in the existing area. "The Roundhouse" with backlit 3000k or less wattage and "Old Standard" style font would be most similar.