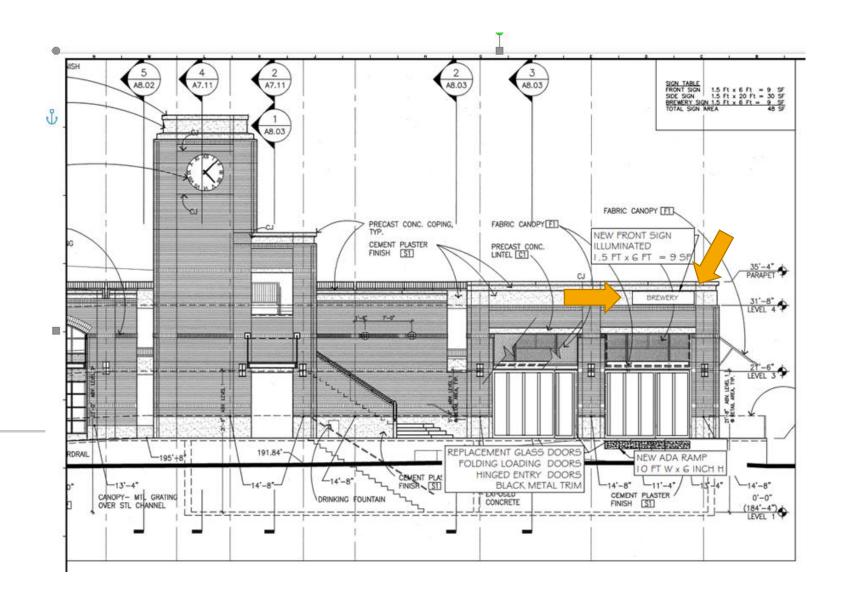

## Proposed Signage- EAST Side of the Building

**"BREWERY"** 

New backlit signage with metal letters 1.5ft X 6ft = 9 SF

## Proposed EAST Facing Signage-LED Backlit Example

**TYPE:** Stud mounted individual metal letters

**ILLUMINATION:** LED Backlit (3000k or less)

**TOTAL SQUARE FOOTAGE:** 1.5ft X 6ft = 9 Square Feet

In accordance with the Historic District sign ordinance, Uncle Charlie's Firehouse & Brew would like to emulate signage similar in the existing area. "The Roundhouse" with backlit 3000k or less wattage and "Old Standard" style font would be most similar.