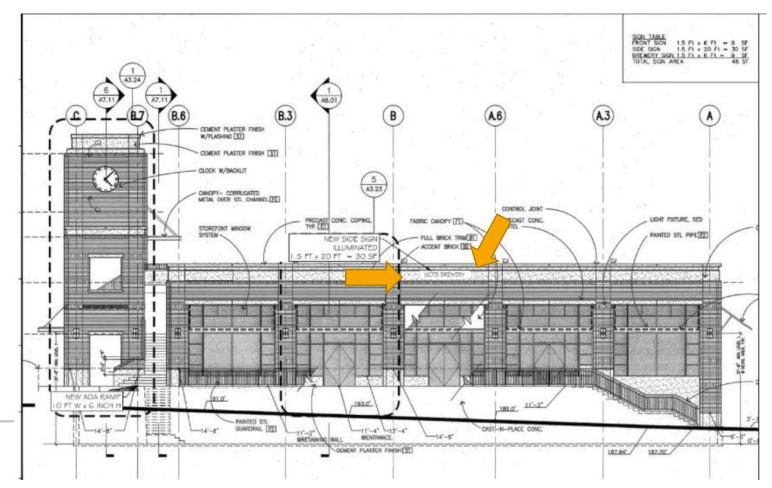

# Location for Signage

#### **"UCFB BREWERY"**

New backlit signage with metal letters 1.5ft X 20ft = 30 SF

## Proposed NORTH Facing Signage-LED Backlit Example

**TYPE:** Stud mounted individual metal letters

ILLUMINATION: LED Backlit (3000k or less)

#### **TOTAL SQUARE FOOTAGE:** 1.5t X 20ft = 30 Square Feet

In accordance with the Historic District sign ordinance, Uncle Charlie's Firehouse & Brew would like to emulate signage similar in the existing area. "The Roundhouse" with backlit 3000k or less wattage and "Old Standard" style font would be most similar.