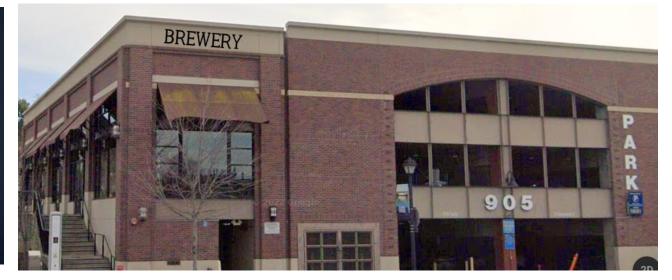

## Proposed Signage- EAST Side of the Building

**"BREWERY"** 

New backlit signage with metal letters 1.5ft X 6ft = 9 SF

## Proposed EAST Facing Signage-LED Backlit Example

**TYPE:** Stud mounted individual metal letters

**ILLUMINATION:** LED Backlit (3000k or less)

**TOTAL SQUARE FOOTAGE:** 1.5ft X 6ft = 9 Square Feet

In accordance with the Historic District sign ordinance, Uncle Charlie's Firehouse & Brew would like to emulate signage similar in the existing area. "The Roundhouse" with backlit 3000k or less wattage and "Old Standard" style font would be most similar.