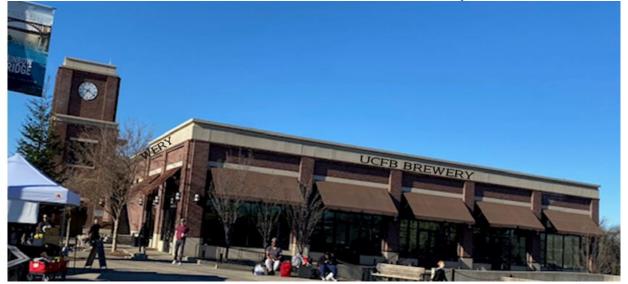

#### **"UCFB BREWERY"**

New backlit signage with metal letters 1.5ft X 20ft = 30 SF

#### **TOTAL SQUARE FOOTAGE:** 1.5t X 20ft = 30 Square Feet

In accordance with the Historic District sign ordinance, Uncle Charlie's Firehouse & Brew would like to emulate signage similar in the existing area. "The Roundhouse" with backlit 3000k or less wattage and "Old Standard" style font would be most similar.