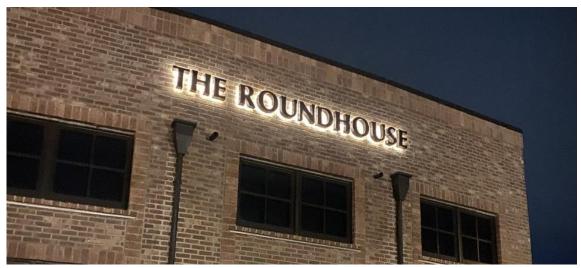

## Proposed EAST Facing Signage-LED Backlit Example

**TYPE:** Stud mounted individual metal letters

**ILLUMINATION:** LED Backlit (3000k or less)

**TOTAL SQUARE FOOTAGE:** 1.5ft X 6ft = 9 Square Feet

In accordance with the Historic District sign ordinance, Uncle Charlie's Firehouse & Brew would like to emulate signage similar in the existing area. "The Roundhouse" with backlit 3000k or less wattage and "Old Standard" style font would be most similar.

## Proposed NORTH Facing Signage-LED Backlit Example

**TYPE:** Stud mounted individual metal letters

ILLUMINATION: LED Backlit (3000k or less)

#### **TOTAL SQUARE FOOTAGE:** 1.5t X 20ft = 30 Square Feet

In accordance with the Historic District sign ordinance, Uncle Charlie's Firehouse & Brew would like to emulate signage similar in the existing area. "The Roundhouse" with backlit 3000k or less wattage and "Old Standard" style font would be most similar.