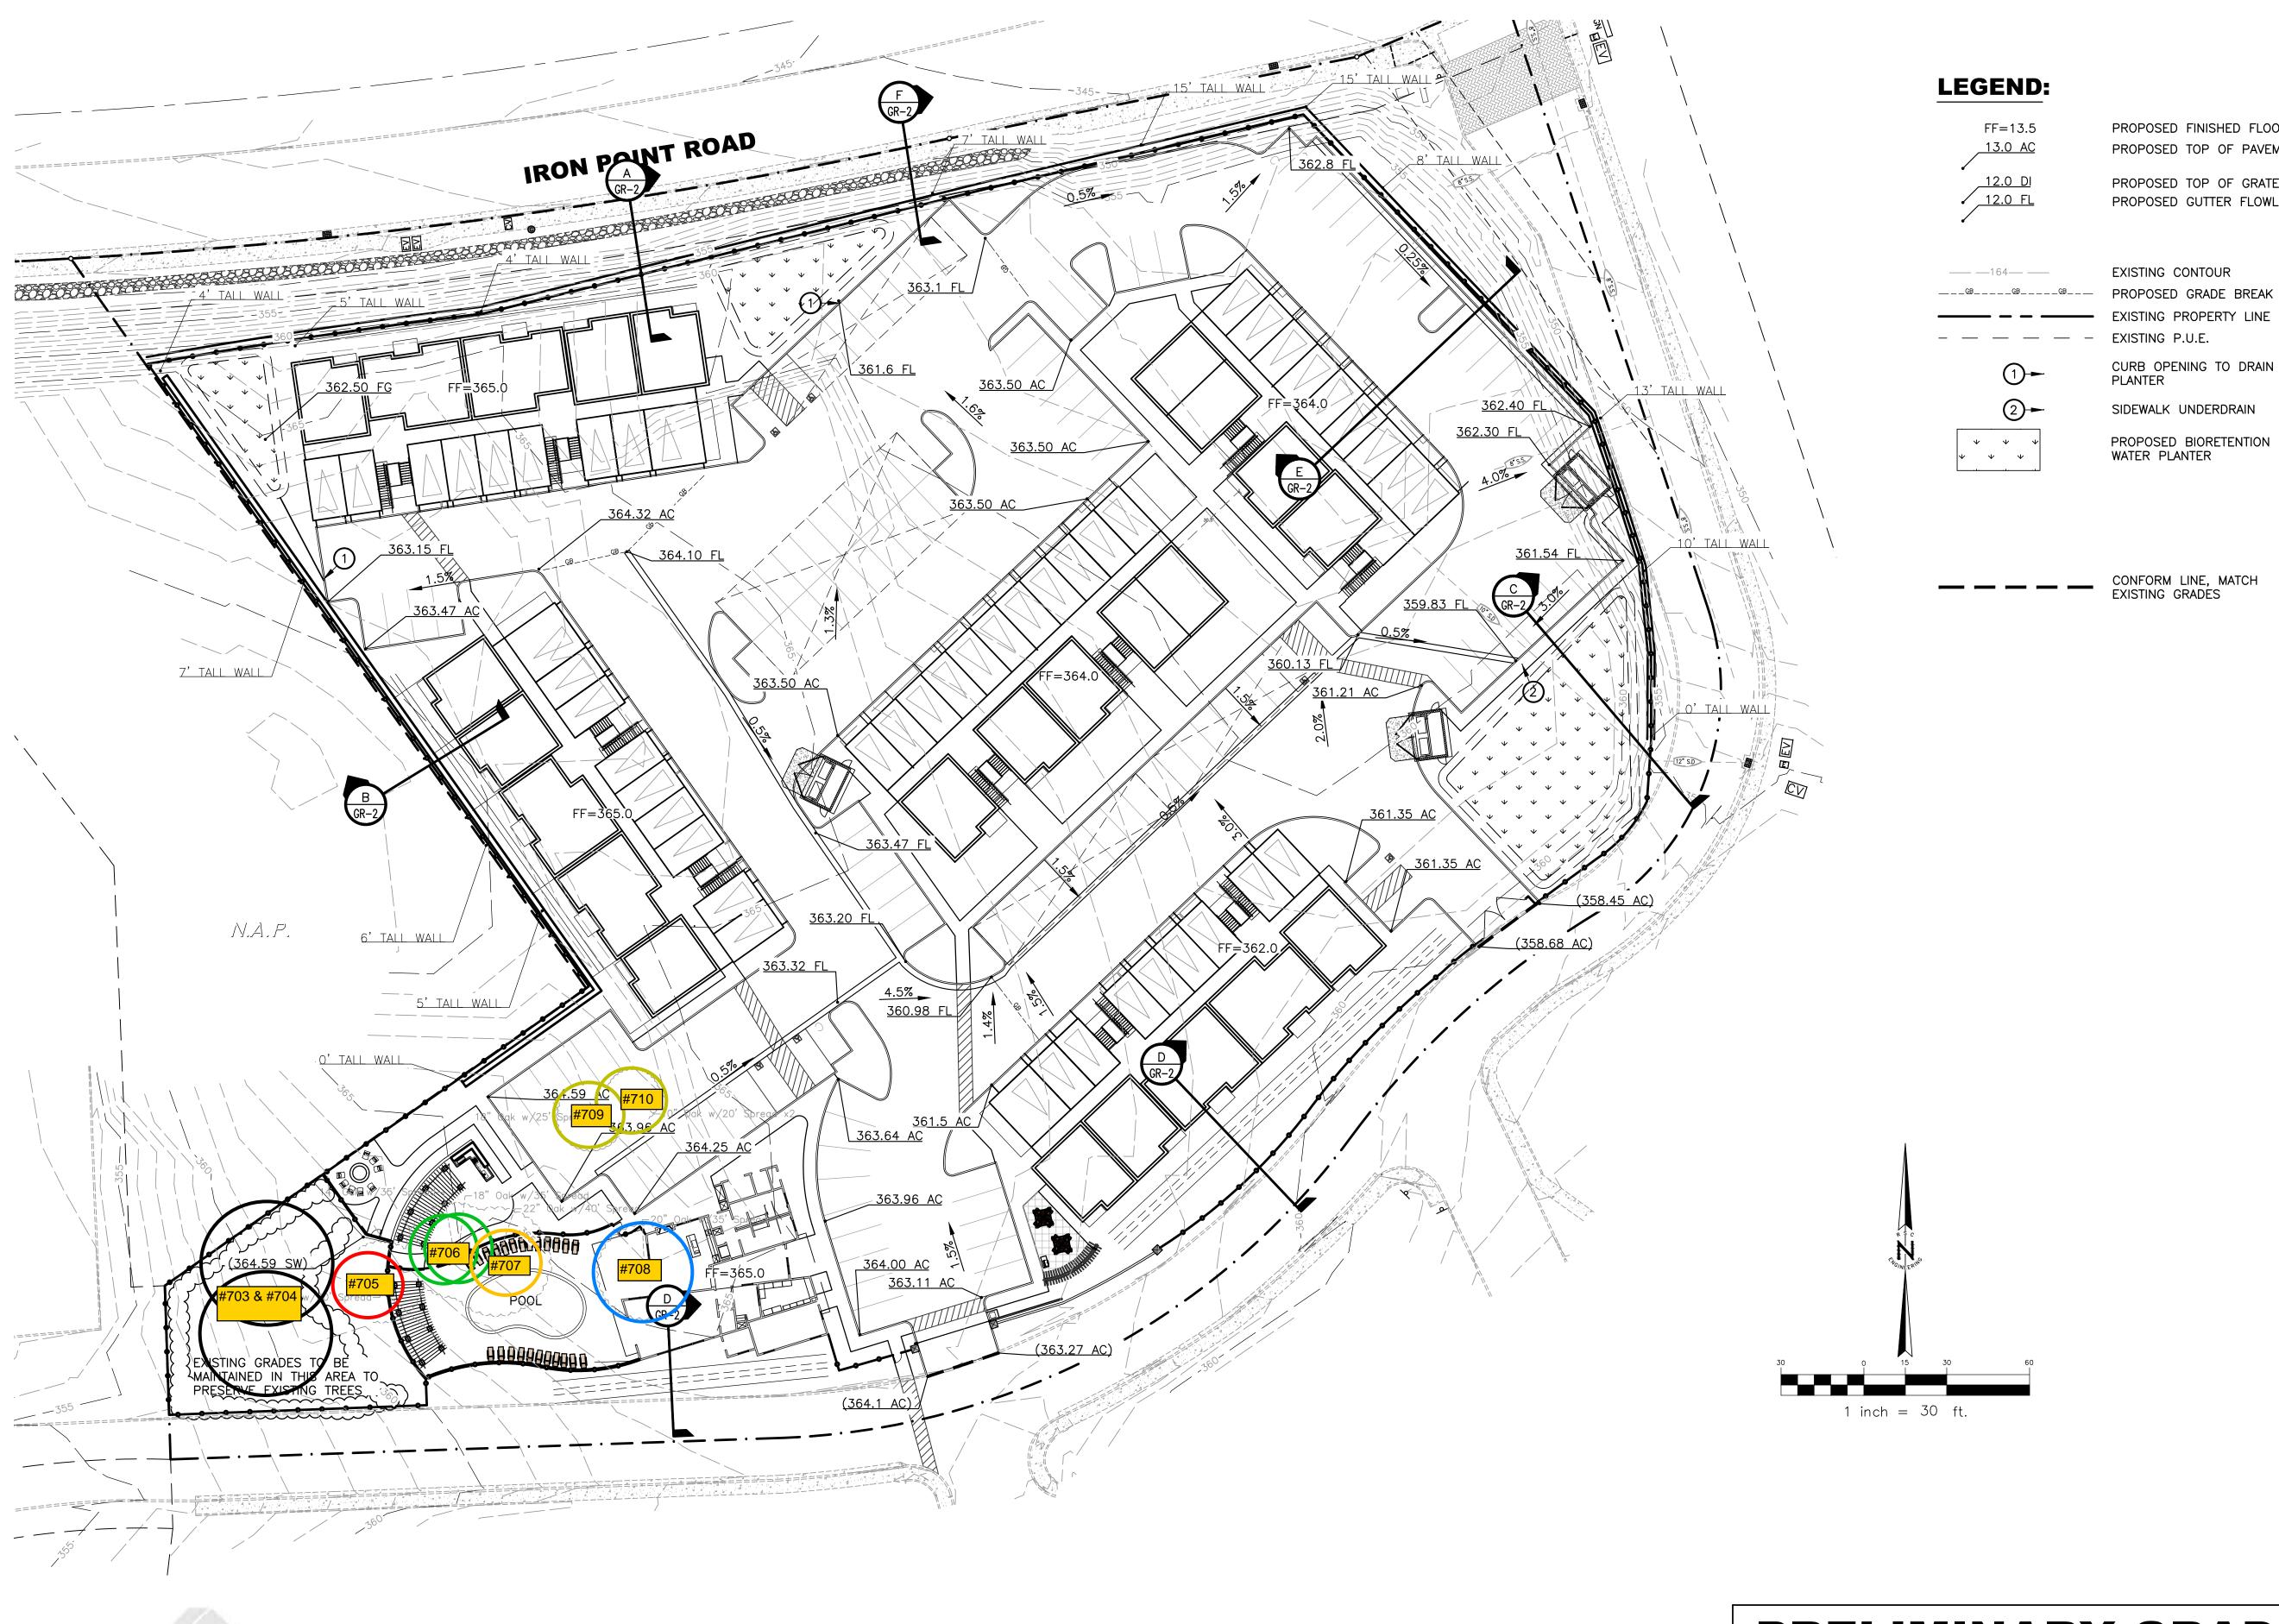

## PRELIMINARY GRADING PLAN GR1

## **IRON POINT ROAD APARTMENTS - LOT 6**

## FOLSOM, CA.

CONFORM LINE, MATCH EXISTING GRADES

CURB OPENING TO DRAIN TO STORMWATER PLANTER SIDEWALK UNDERDRAIN PROPOSED BIORETENTION STORM WATER PLANTER

PROPOSED GUTTER FLOWLINE

PROPOSED TOP OF PAVEMENT ELEVATION PROPOSED TOP OF GRATE ELEVATION DROP INLET

PROPOSED FINISHED FLOOR ELEVATION

EXISTING CONTOUR

EXISTING PROPERTY LINE