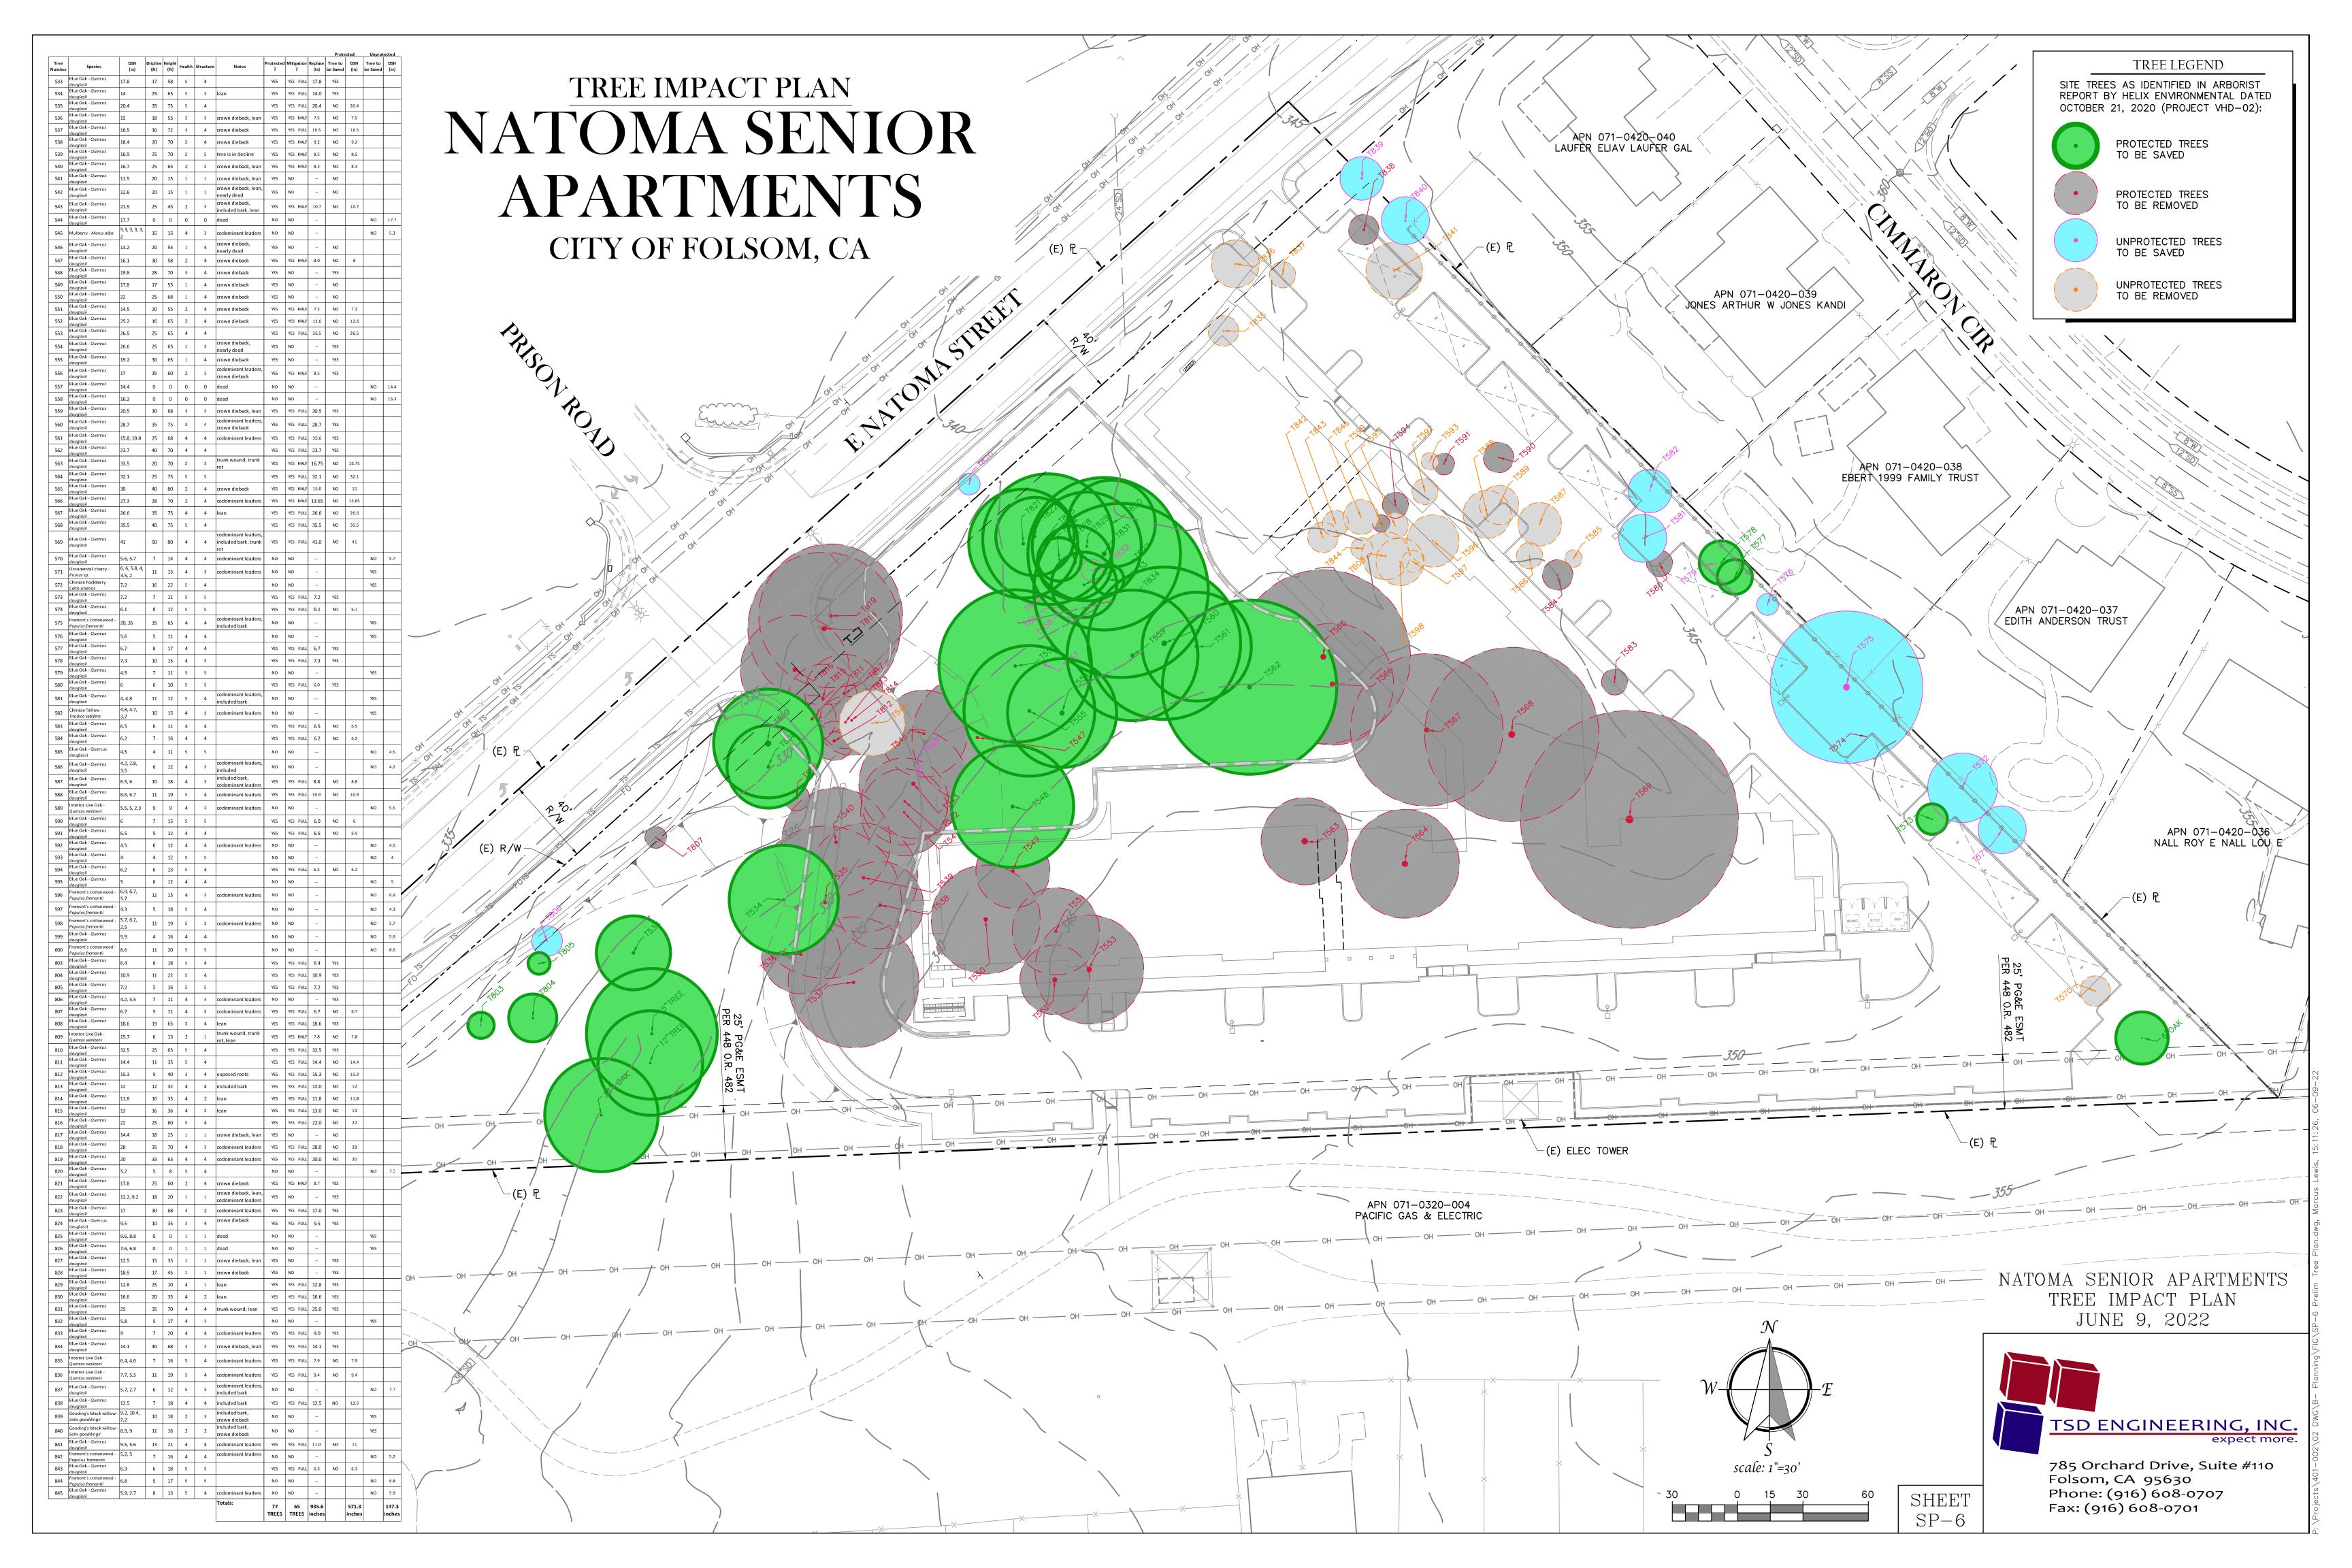

## PRELIMINARY GRADING SECTIONS NATOMASENIOR APARTMENTS

CITY OF FOLSOM, CA

NATOMA SENIOR APARTMENTS
PRELIMINARY GRADING SECTIONS
NOVEMBER 03, 2021

785 Orchard Drive, Suite #110 Folsom, CA 95630 Phone: (916) 608-0707 Fax: (916) 608-0701