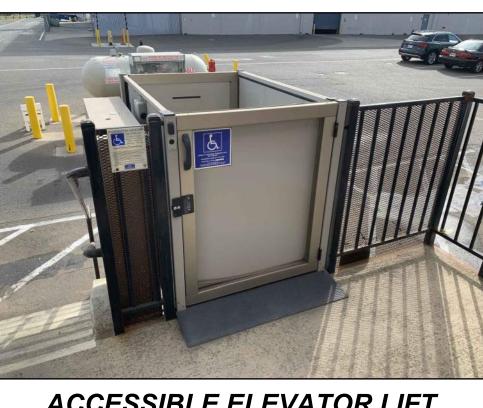

ΤW

UG

WA WATER

WM WATER METER

TOP OF WALL

UNDERGROUND

ACCESSIBLE ELEVATOR LIFT (EXAMPLE ONLY) NOT TO SCALE

FL FLOW LINE