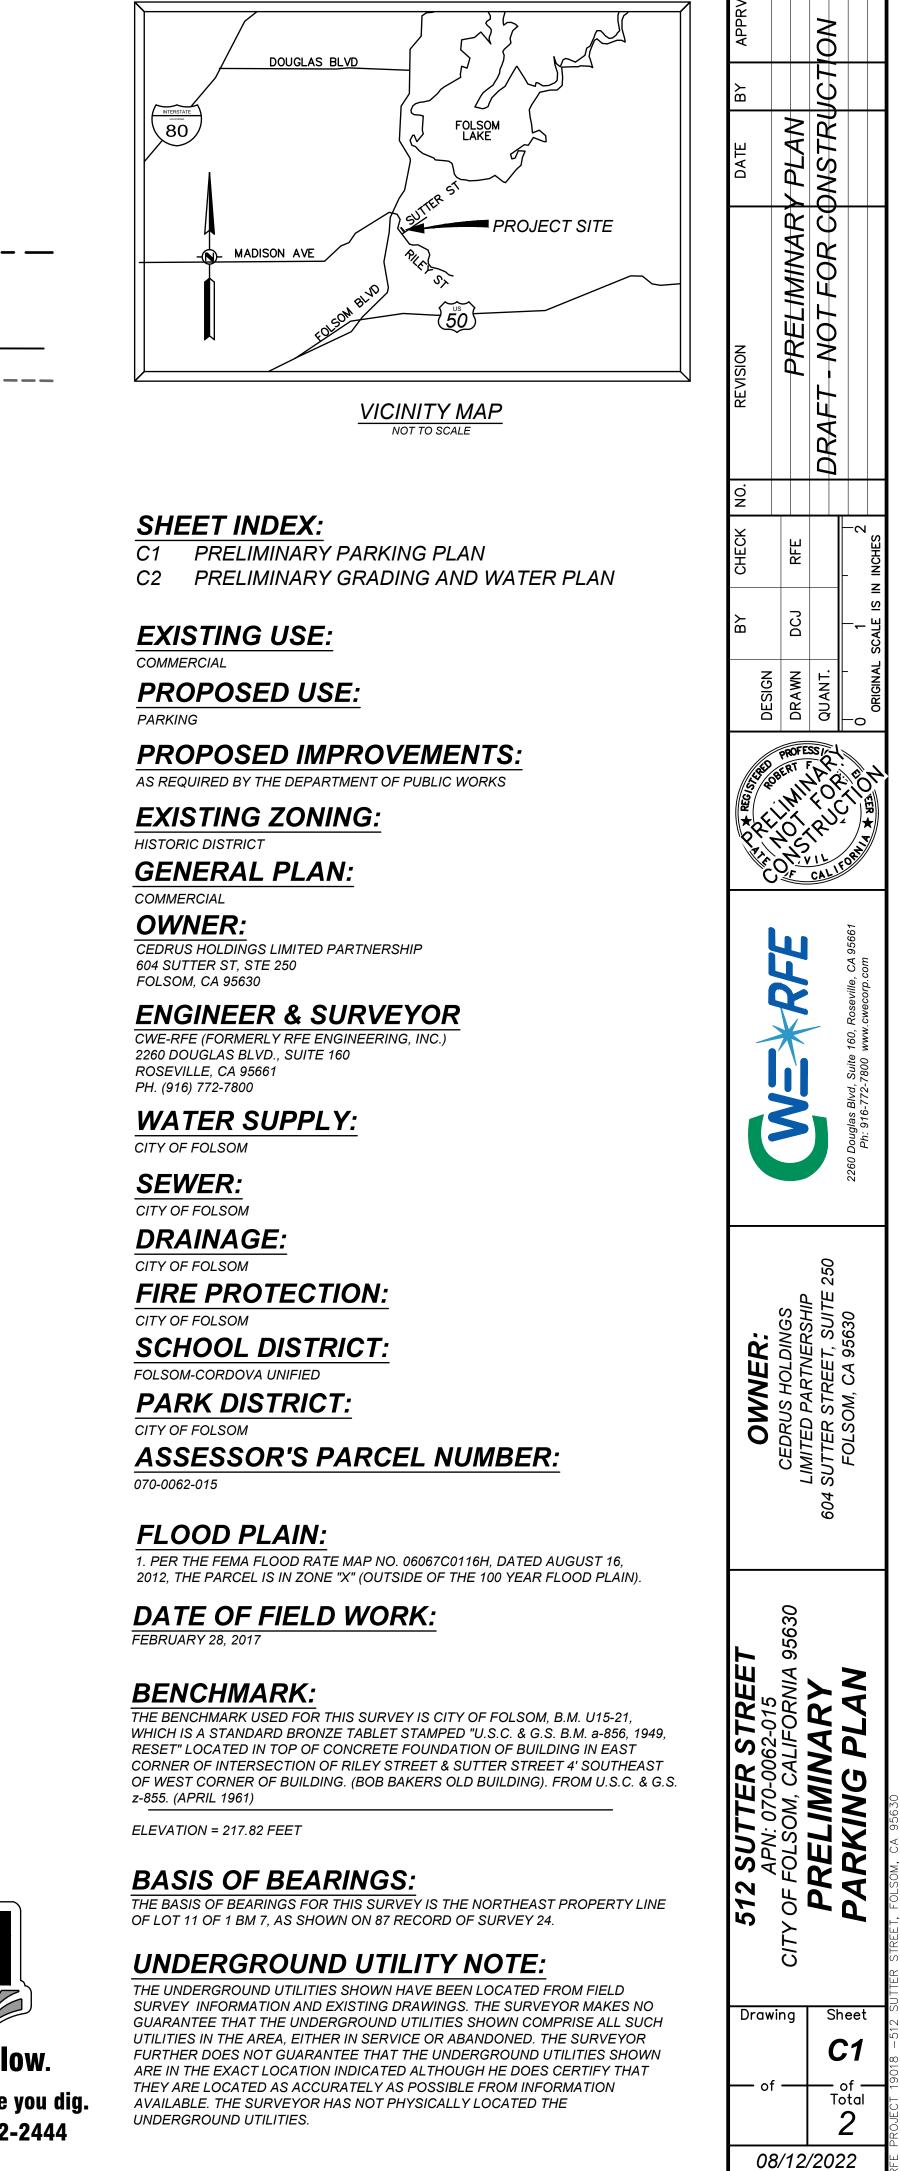

| DESCRIPTION                                                                                | <b>EXISTING</b>                                                                       | PROPOSED             |                        |
|--------------------------------------------------------------------------------------------|---------------------------------------------------------------------------------------|----------------------|------------------------|
| PROPERTY LINE                                                                              |                                                                                       |                      |                        |
| ROW                                                                                        |                                                                                       |                      |                        |
| OVERHEAD ELEC & TELEPHOI                                                                   | <b>VE</b> они они                                                                     |                      |                        |
| LOT LINE                                                                                   |                                                                                       |                      |                        |
| CENTERLINE                                                                                 |                                                                                       |                      |                        |
| SW, CURB & GUTTER                                                                          |                                                                                       |                      |                        |
| STORM DRAIN                                                                                | XX"SD>                                                                                |                      |                        |
| SANITARY SEWER                                                                             | XX"SS                                                                                 |                      | <i>_</i>               |
| WATER                                                                                      |                                                                                       |                      |                        |
| DOMESTIC WATER                                                                             | $ (\tilde{X}\tilde{X}^{"}D\tilde{W})$ $ -$                                            |                      |                        |
| GAS LINE                                                                                   | GAS                                                                                   |                      |                        |
| SDMH                                                                                       | D                                                                                     |                      | ///                    |
| DROP INLET                                                                                 |                                                                                       |                      |                        |
| 2'x3' DROP INLET                                                                           |                                                                                       |                      |                        |
| SSMH                                                                                       | S                                                                                     |                      |                        |
| WATER VALVE                                                                                | $\bowtie$                                                                             |                      |                        |
| WATER METER                                                                                | □WM                                                                                   |                      |                        |
| BOLLARD                                                                                    | ۲                                                                                     |                      |                        |
| UTILITY POLE                                                                               | -0-                                                                                   |                      |                        |
| STREET LIGHT                                                                               | $\sim$                                                                                |                      |                        |
| FENCE                                                                                      | X X                                                                                   |                      |                        |
| RETAINING WALL<br>BLOCK WALL                                                               |                                                                                       |                      |                        |
| INDEX CONTOUR                                                                              | 25 /                                                                                  |                      |                        |
| INTERMEDIATE CONTOURS                                                                      |                                                                                       |                      |                        |
| TREE & DRIP                                                                                |                                                                                       |                      |                        |
| CONTROL POINT                                                                              | A 100.00                                                                              |                      | APN: 070-0062-0        |
| 5/8 REBAR LS 6013                                                                          | PK                                                                                    |                      | FOLSOM AERIE NO<br>FOE |
| PK & WASHER LS 6013                                                                        | <b>X</b>                                                                              |                      |                        |
| TREE TO BE REMOVED                                                                         |                                                                                       |                      |                        |
| ASPHALT PAVING                                                                             |                                                                                       |                      |                        |
| LANDSCAPE                                                                                  |                                                                                       |                      |                        |
| CONCRETE (PEDESTRIAN SIDI                                                                  | EWALK)                                                                                |                      |                        |
| ABBREVIATION                                                                               | IS                                                                                    |                      |                        |
|                                                                                            | OH OVER HEAD POWE                                                                     |                      |                        |
| AC ASPHALT CONCRETE<br>CL CENTERLINE<br>BW BOTTOM OF WALL<br>DI DROP INLET<br>(E) EXISTING | PUEPUBLIC UTILITY EA(P)PROPOSEDPCCPORTLAND CONCRSDMHSTORM DRAIN MANSSMHSANITARY SEWER | RETE CEMENT<br>IHOLE |                        |

ΤW

UG

WA WATER

WM WATER METER

TOP OF WALL

UNDERGROUND

ACCESSIBLE ELEVATOR LIFT (EXAMPLE ONLY) NOT TO SCALE

FL FLOW LINE

IRR IRRIGATION

DR GRATE

INV INVERT

GB GRADE BREAK

811

Know what's **below**. **Call** before you dig. or (800) 642-2444

| 0           | o        | 512 SUTTER STREET                                      | OWNER:                       |                                                                                       | DFSICN            | B                           | CHECK NO. | REVISION                     | DATE B  | BY API | APPRV'D |
|-------------|----------|--------------------------------------------------------|------------------------------|---------------------------------------------------------------------------------------|-------------------|-----------------------------|-----------|------------------------------|---------|--------|---------|
| 8/12/       | f —      | CITY OF FOLSOM, CALIF                                  | CEDRUS HOLDINGS              | WIX KFE                                                                               | DRAWN             | N DCJ                       | RFE       | PRELIMINARY PLAN             | Y PLAN  |        |         |
|             |          |                                                        | 604 SUTTER STREET, SUITE 250 |                                                                                       | PLACE AND AND ANT | Ŀ.                          |           | DRAFT - NOT FOR CONSTRUCTION | DNSTRUC | STION  |         |
| 22          | <b>2</b> | AND WATER PLAN                                         | FOLSOM, CA 95630             | 2260 Douglas Blvd, Suite 160, Roseville, CA 95661<br>Ph: 916-772-7800 www.cwecorp.com |                   | ORIGINAL SCALE IS IN INCHES | IN INCHES |                              |         |        |         |
| RFE PROJECT | 19018 -5 | RFE PROJECT 19018 –512 SUTTER STREET, FOLSOM, CA 95630 |                              |                                                                                       | -<br>-            |                             |           |                              |         |        | ]       |