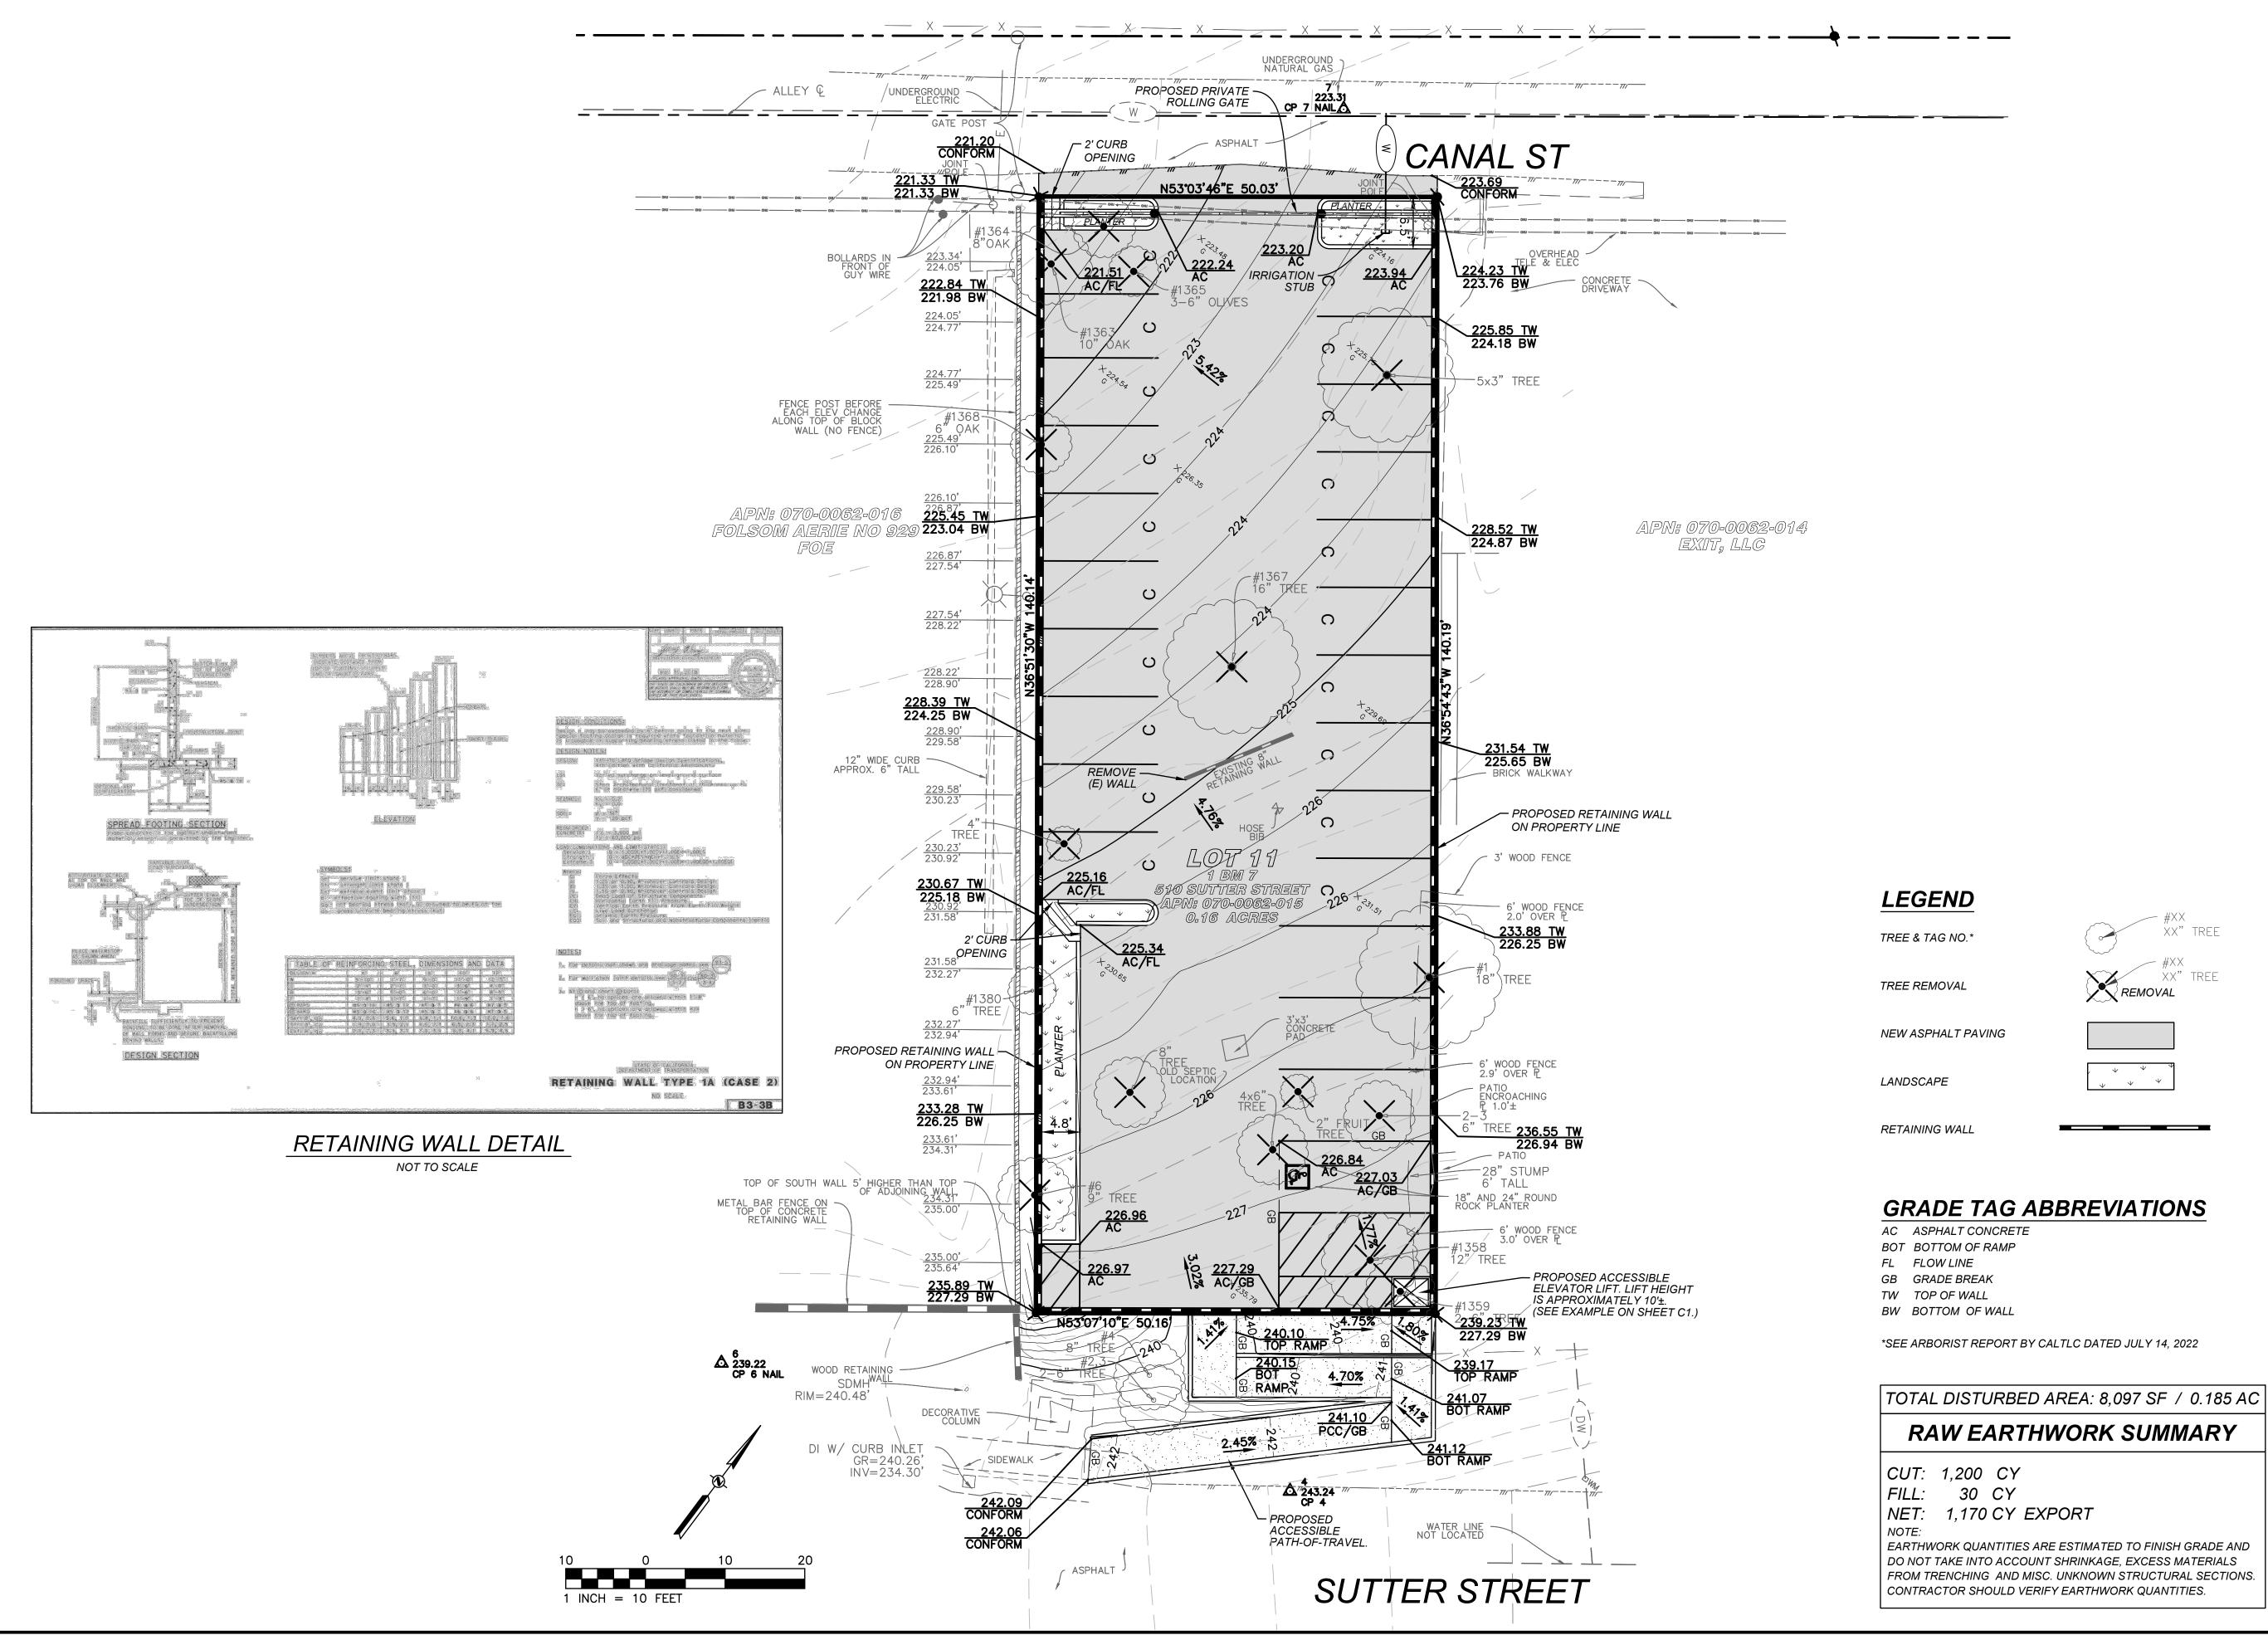

| DESCRIPTION                                                                                | <b>EXISTING</b>                                                                       | PROPOSED             |                        |
|--------------------------------------------------------------------------------------------|---------------------------------------------------------------------------------------|----------------------|------------------------|
| PROPERTY LINE                                                                              |                                                                                       |                      |                        |
| ROW                                                                                        |                                                                                       |                      |                        |
| OVERHEAD ELEC & TELEPHOI                                                                   | <b>VE</b> они они                                                                     |                      |                        |
| LOT LINE                                                                                   |                                                                                       |                      |                        |
| CENTERLINE                                                                                 |                                                                                       |                      |                        |
| SW, CURB & GUTTER                                                                          |                                                                                       |                      |                        |
| STORM DRAIN                                                                                | XX"SD>                                                                                |                      |                        |
| SANITARY SEWER                                                                             | XX"SS                                                                                 |                      | <i>_</i>               |
| WATER                                                                                      |                                                                                       |                      |                        |
| DOMESTIC WATER                                                                             | $ (\tilde{X}\tilde{X}^{"}D\tilde{W})$ $ -$                                            |                      |                        |
| GAS LINE                                                                                   | GAS                                                                                   |                      |                        |
| SDMH                                                                                       | D                                                                                     |                      | ///                    |
| DROP INLET                                                                                 |                                                                                       |                      |                        |
| 2'x3' DROP INLET                                                                           |                                                                                       |                      |                        |
| SSMH                                                                                       | S                                                                                     |                      |                        |
| WATER VALVE                                                                                | $\bowtie$                                                                             |                      |                        |
| WATER METER                                                                                | □WM                                                                                   |                      |                        |
| BOLLARD                                                                                    | ۲                                                                                     |                      |                        |
| UTILITY POLE                                                                               | -0-                                                                                   |                      |                        |
| STREET LIGHT                                                                               | $\sim$                                                                                |                      |                        |
| FENCE                                                                                      | X X                                                                                   |                      |                        |
| RETAINING WALL<br>BLOCK WALL                                                               |                                                                                       |                      |                        |
| INDEX CONTOUR                                                                              | 25 /                                                                                  |                      |                        |
| INTERMEDIATE CONTOURS                                                                      |                                                                                       |                      |                        |
| TREE & DRIP                                                                                |                                                                                       |                      |                        |
| CONTROL POINT                                                                              | A 100.00                                                                              |                      | APN: 070-0062-0        |
| 5/8 REBAR LS 6013                                                                          | PK                                                                                    |                      | FOLSOM AERIE NO<br>FOE |
| PK & WASHER LS 6013                                                                        | <b>X</b>                                                                              |                      |                        |
| TREE TO BE REMOVED                                                                         |                                                                                       |                      |                        |
| ASPHALT PAVING                                                                             |                                                                                       |                      |                        |
| LANDSCAPE                                                                                  |                                                                                       |                      |                        |
| CONCRETE (PEDESTRIAN SIDI                                                                  | EWALK)                                                                                |                      |                        |
| ABBREVIATION                                                                               | IS                                                                                    |                      |                        |
|                                                                                            | OH OVER HEAD POWE                                                                     |                      |                        |
| AC ASPHALT CONCRETE<br>CL CENTERLINE<br>BW BOTTOM OF WALL<br>DI DROP INLET<br>(E) EXISTING | PUEPUBLIC UTILITY EA(P)PROPOSEDPCCPORTLAND CONCRSDMHSTORM DRAIN MANSSMHSANITARY SEWER | RETE CEMENT<br>IHOLE |                        |

ΤW

UG

WA WATER

WM WATER METER

TOP OF WALL

UNDERGROUND

ACCESSIBLE ELEVATOR LIFT (EXAMPLE ONLY) NOT TO SCALE

FL FLOW LINE

IRR IRRIGATION

DR GRATE

INV INVERT

GB GRADE BREAK

811

Know what's **below**. **Call** before you dig. or (800) 642-2444

| 0           | o        | 512 SUTTER STREET                                      | OWNER:                       |                                                                                       | DFSICN            | B                           | CHECK NO. | REVISION                     | DATE B  | BY API | APPRV'D |
|-------------|----------|--------------------------------------------------------|------------------------------|---------------------------------------------------------------------------------------|-------------------|-----------------------------|-----------|------------------------------|---------|--------|---------|
| 8/12/       | f —      | CITY OF FOLSOM, CALIF                                  | CEDRUS HOLDINGS              | WIX KFE                                                                               | DRAWN             | N DCJ                       | RFE       | PRELIMINARY PLAN             | Y PLAN  |        |         |
|             |          |                                                        | 604 SUTTER STREET, SUITE 250 |                                                                                       | PLACE AND AND ANT | Ŀ.                          |           | DRAFT - NOT FOR CONSTRUCTION | DNSTRUC | STION  |         |
| 22          | <b>2</b> | AND WATER PLAN                                         | FOLSOM, CA 95630             | 2260 Douglas Blvd, Suite 160, Roseville, CA 95661<br>Ph: 916-772-7800 www.cwecorp.com |                   | ORIGINAL SCALE IS IN INCHES | IN INCHES |                              |         |        |         |
| RFE PROJECT | 19018 -5 | RFE PROJECT 19018 –512 SUTTER STREET, FOLSOM, CA 95630 |                              |                                                                                       | -<br>-            |                             |           |                              |         |        | ]       |

DO NOT TAKE INTO ACCOUNT SHRINKAGE, EXCESS MATERIALS FROM TRENCHING AND MISC. UNKNOWN STRUCTURAL SECTIONS.

Know what's **below**. **Call** before you dig. or (800) 642-2444