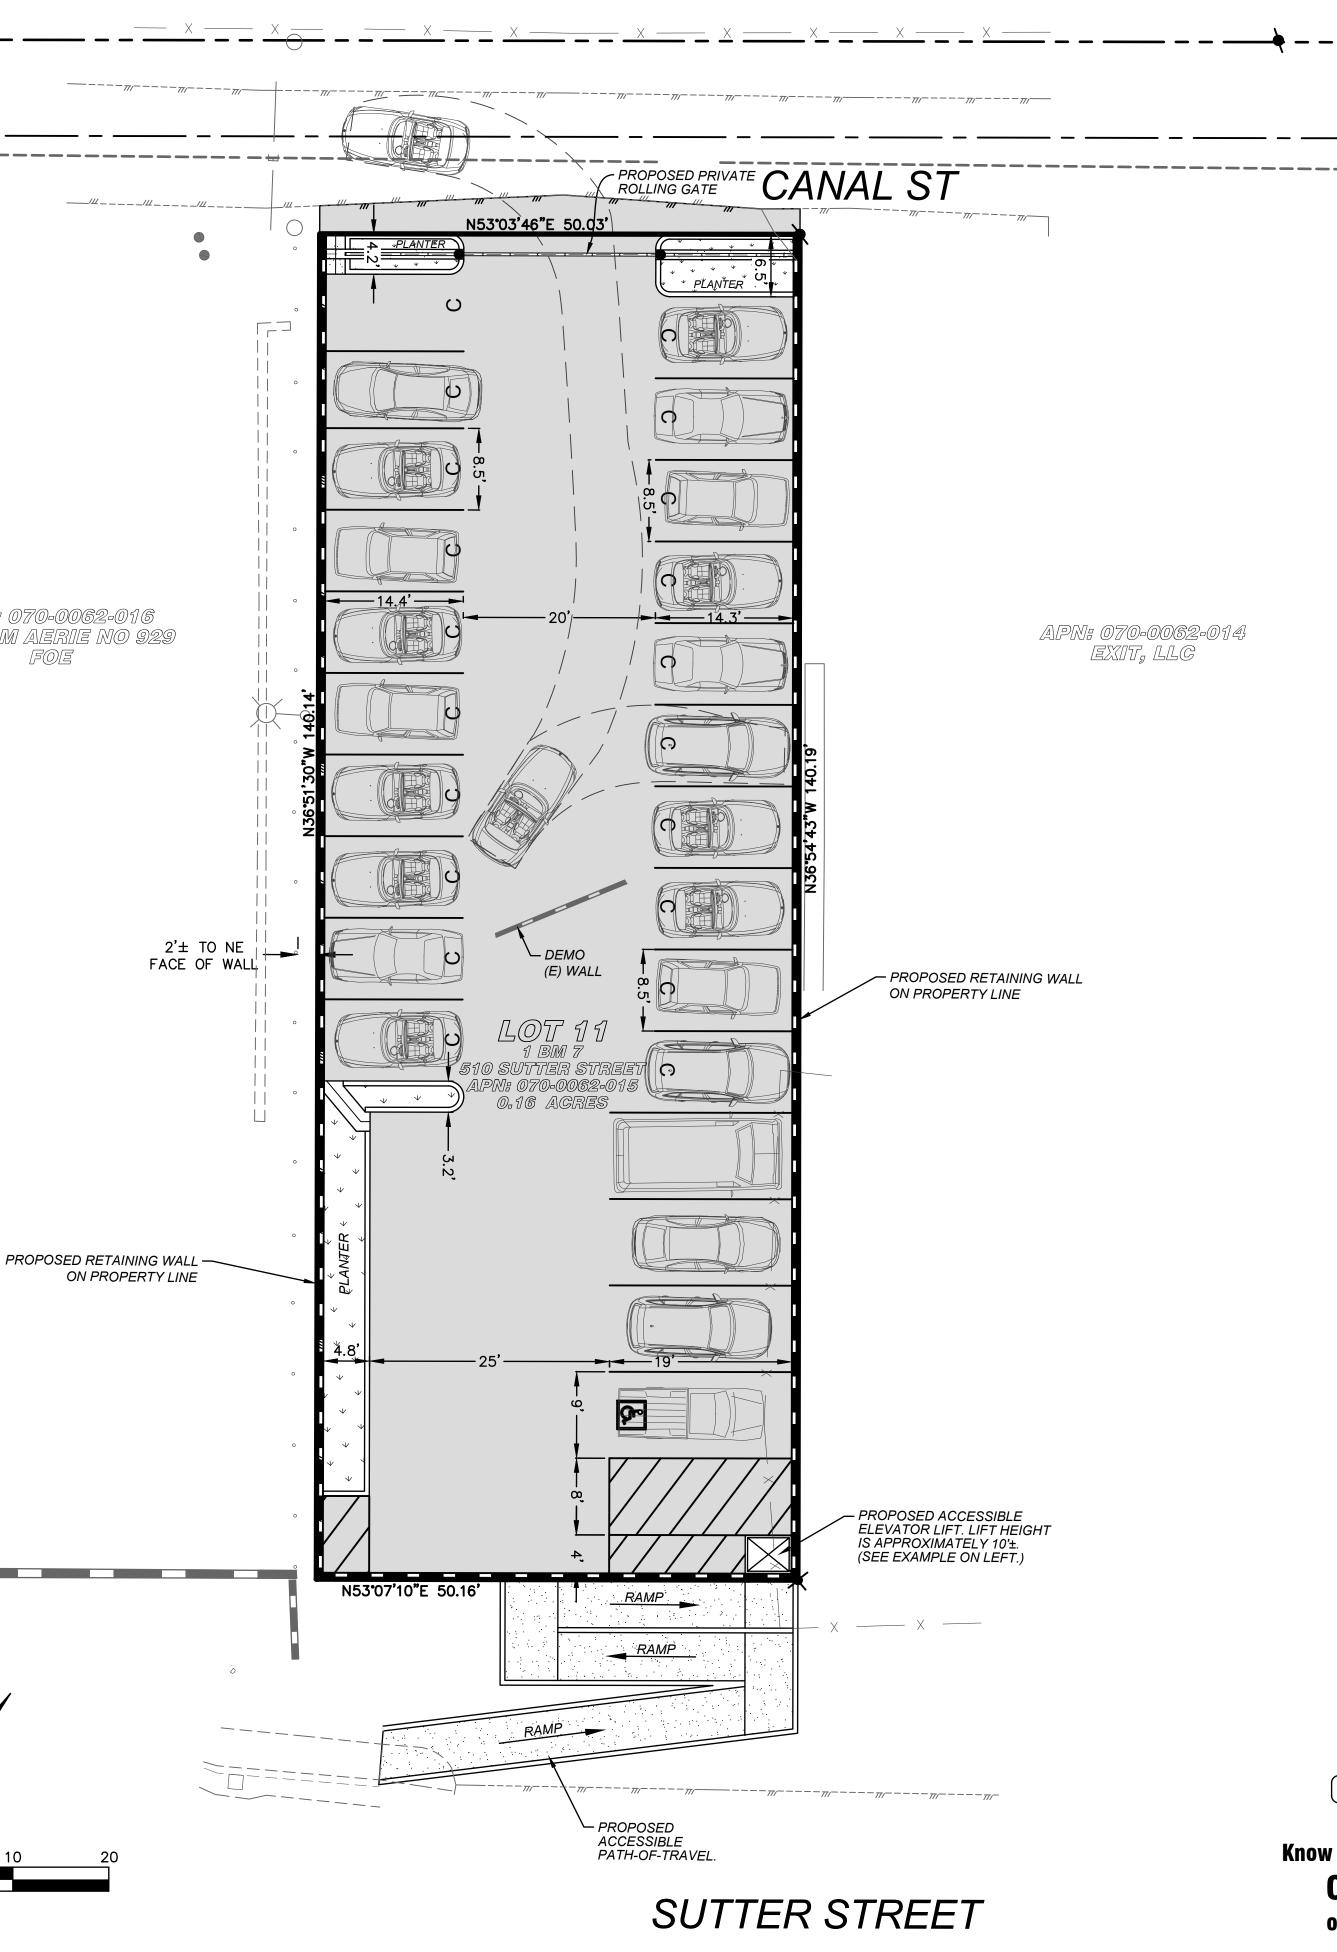

| IS                                                                                    |                      |                        |
|                                                                                            | OH OVER HEAD POWE                                                                     |                      |                        |
| AC ASPHALT CONCRETE<br>CL CENTERLINE<br>BW BOTTOM OF WALL<br>DI DROP INLET<br>(E) EXISTING | PUEPUBLIC UTILITY EA(P)PROPOSEDPCCPORTLAND CONCRSDMHSTORM DRAIN MANSSMHSANITARY SEWER | RETE CEMENT<br>IHOLE |                        |



ΤW

UG

WA WATER

WM WATER METER

TOP OF WALL

UNDERGROUND

ACCESSIBLE ELEVATOR LIFT (EXAMPLE ONLY) NOT TO SCALE





FL FLOW LINE

IRR IRRIGATION

DR GRATE

INV INVERT

GB GRADE BREAK





811

Know what's **below**. **Call** before you dig. or (800) 642-2444



| 0           | o        | 512 SUTTER STREET                                      | OWNER:                       |                                                                                       | DFSICN            | B                           | CHECK NO. | REVISION                     | DATE B  | BY API | APPRV'D |
|-------------|----------|--------------------------------------------------------|------------------------------|---------------------------------------------------------------------------------------|-------------------|-----------------------------|-----------|------------------------------|---------|--------|---------|
| 8/12/       | f —      | CITY OF FOLSOM, CALIF