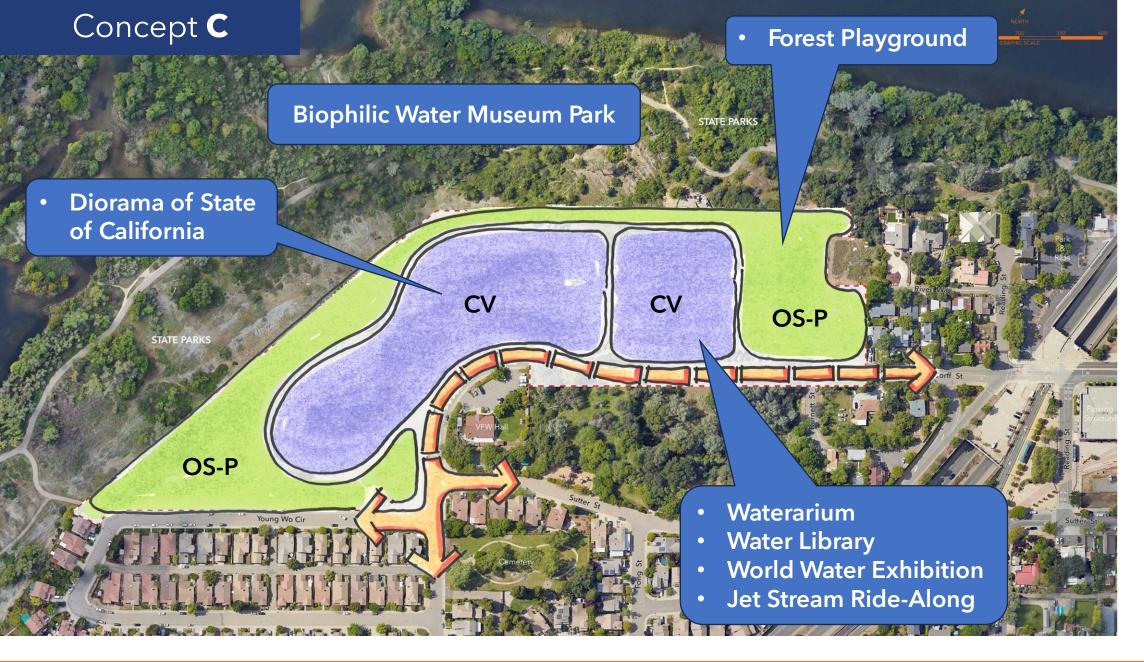

istoric orchards/groves, etc.)</li> <li>Improve wayfinding (restaurants, outlets, light rail, river, etc.)</li> <li>Hotel/Conference Center (Parkshore area)</li> <li>Visitor Center (Museum Flat)</li> <li>Clean up Alder Creek Pond, develop water access</li> <li>Concessions at Willow Creek (paddling rentals, food trucks, etc)</li> <li>Enhance District Gateway at Folsom Blvd</li> </ul> |









## **Corporation Yard**

Conceptual Land Use Visioning









## Six Concepts with a lot in common















# Parkland / Open Space













### Residential















### Mixed Use















## Commercial / Visitor Serving















### Entertainment















## Green Edge











# **Corporation Yard**

Land Use Concept Refinement





FOLSOM



























#### Concept A



#### Concept B





#### Concept C