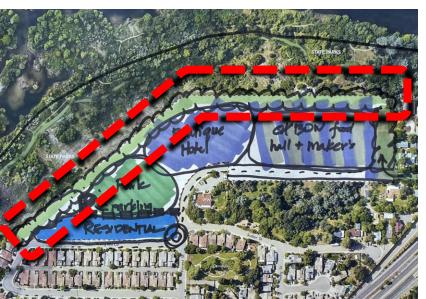

ction under Hwy 50</li> <li>Elevated canopy walk</li> <li>Interpretive Signage (Willow Creek, historic orchards/groves, etc.)</li> <li>Improve wayfinding (restaurants, outlets, light rail, river, etc.)</li> <li>Hotel/Conference Center (Parkshore area)</li> <li>Visitor Center (Museum Flat)</li> <li>Clean up Alder Creek Pond, develop water access</li> <li>Concessions at Willow Creek (paddling rentals, food trucks, etc)</li> <li>Enhance District Gateway at Folsom Blvd</li> </ul> |









## **Corporation Yard**

Conceptual Land Use Visioning









## Six Concepts with a lot in common















# Parkland / Open Space













### Residential















### Mixed Use















## Commercial / Visitor Serving















### Entertainment















## Green Edge











# **Corporation Yard**

Land Use Concept Refinement





FOLSOM



























#### Concept A



#### Concept B





#### Concept C