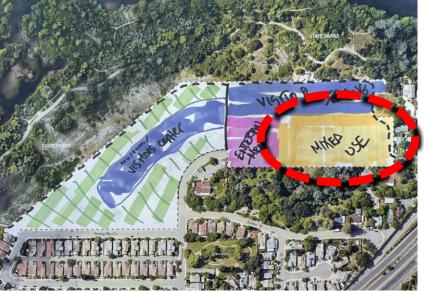

accessibility for all users</li> <li>Observational overlooks</li> <li>Restrooms</li> <li>Benches and picnic tables</li> <li>Connection under Hwy 50</li> <li>Elevated canopy walk</li> <li>Interpretive Signage (Willow Creek, historic orchards/groves, etc.)</li> <li>Improve wayfinding (restaurants, outlets, light rail, river, etc.)</li> <li>Hotel/Conference Center (Parkshore area)</li> <li>Visitor Center (Museum Flat)</li> <li>Clean up Alder Creek Pond, develop water access</li> <li>Concessions at Willow Creek (paddling rentals, food trucks, etc)</li> <li>Enhance District Gateway at Folsom Blvd</li> </ul> |









## **Corporation Yard**

Conceptual Land Use Visioning









## Six Concepts with a lot in common















# Parkland / Open Space













### Residential















### Mixed Use















## Commercial / Visitor Serving















### Entertainment















## Green Edge











# **Corporation Yard**

Land Use Concept Refinement





FOLSOM



























#### Concept A



#### Concept B





#### Concept C