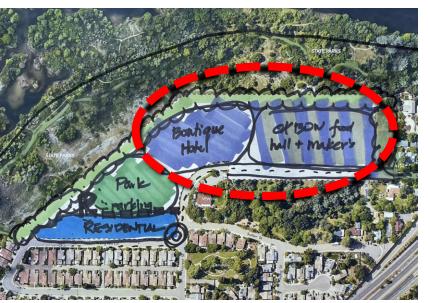

## **Corporation Yard**

Conceptual Land Use Visioning

## Six Concepts with a lot in common

# Parkland / Open Space

### Residential

### Mixed Use

## Commercial / Visitor Serving

### Entertainment

## Green Edge