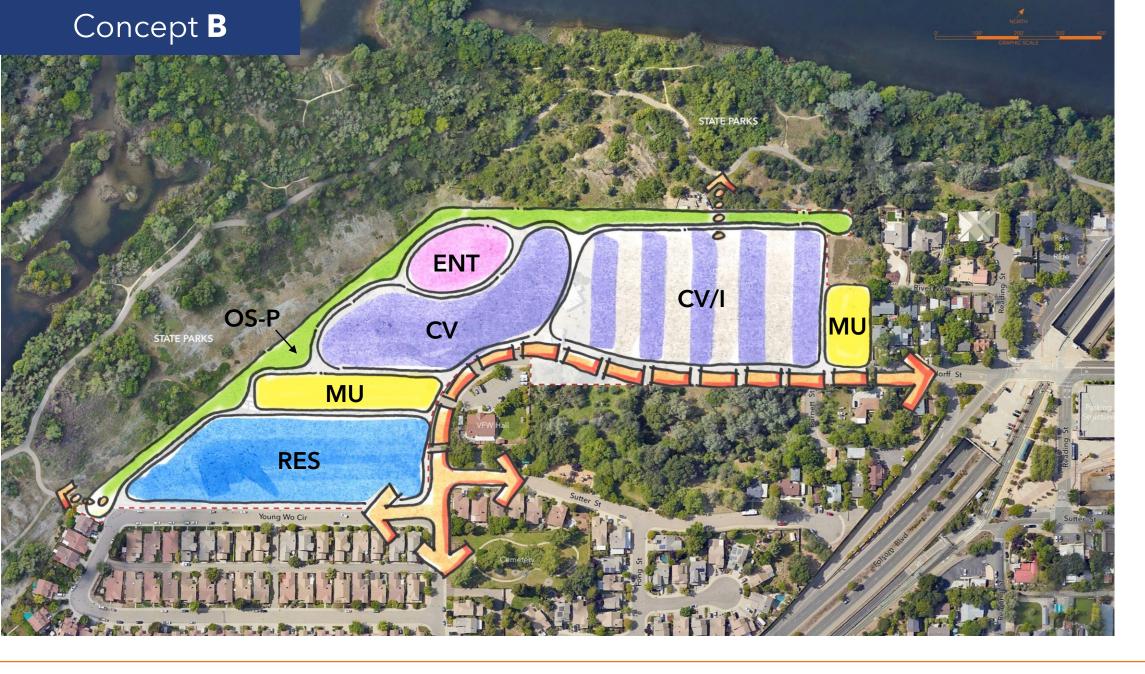

low Creek, historic orchards/groves, etc.)</li> <li>Improve wayfinding (restaurants, outlets, light rail, river, etc.)</li> <li>Hotel/Conference Center (Parkshore area)</li> <li>Visitor Center (Museum Flat)</li> <li>Clean up Alder Creek Pond, develop water access</li> <li>Concessions at Willow Creek (paddling rentals, food trucks, etc)</li> <li>Enhance District Gateway at Folsom Blvd</li> </ul> |









## **Corporation Yard**

Conceptual Land Use Visioning









## Six Concepts with a lot in common















# Parkland / Open Space













### Residential















### Mixed Use















## Commercial / Visitor Serving















### Entertainment















## Green Edge











# **Corporation Yard**

Land Use Concept Refinement





FOLSOM



























#### Concept A



#### Concept B





#### Concept C