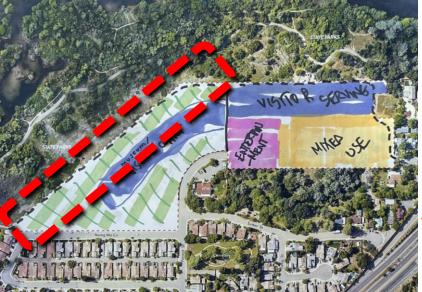

# Parkland / Open Space

### Residential

### Mixed Use

## Commercial / Visitor Serving

### Entertainment

## Green Edge