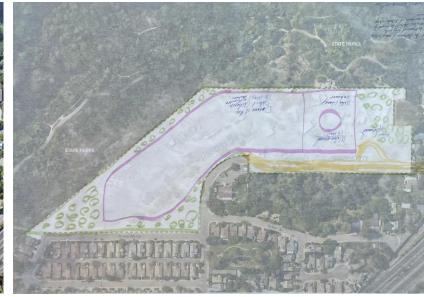

ance accessibility for all users</li> <li>Observational overlooks</li> <li>Restrooms</li> <li>Benches and picnic tables</li> <li>Connection under Hwy 50</li> <li>Elevated canopy walk</li> <li>Interpretive Signage (Willow Creek, historic orchards/groves, etc.)</li> <li>Improve wayfinding (restaurants, outlets, light rail, river, etc.)</li> <li>Hotel/Conference Center (Parkshore area)</li> <li>Visitor Center (Museum Flat)</li> <li>Clean up Alder Creek Pond, develop water access</li> <li>Concessions at Willow Creek (paddling rentals, food trucks, etc)</li> <li>Enhance District Gateway at Folsom Blvd</li> </ul> |









## **Corporation Yard**

Conceptual Land Use Visioning









## Six Concepts with a lot in common















# Parkland / Open Space













### Residential















### Mixed Use















## Commercial / Visitor Serving















### Entertainment















## Green Edge











# **Corporation Yard**

Land Use Concept Refinement





FOLSOM



























#### Concept A



#### Concept B





#### Concept C