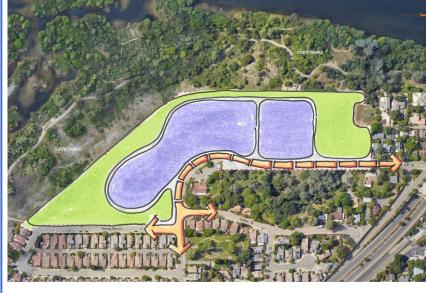

restaurants, outlets, light rail, river, etc.)</li> <li>Hotel/Conference Center (Parkshore area)</li> <li>Visitor Center (Museum Flat)</li> <li>Clean up Alder Creek Pond, develop water access</li> <li>Concessions at Willow Creek (paddling rentals, food trucks, etc)</li> <li>Enhance District Gateway at Folsom Blvd</li> </ul> |









## **Corporation Yard**

Conceptual Land Use Visioning









## Six Concepts with a lot in common















# Parkland / Open Space













### Residential















### Mixed Use















## Commercial / Visitor Serving















### Entertainment















## Green Edge











# **Corporation Yard**

Land Use Concept Refinement





FOLSOM



























#### Concept A



#### Concept B





#### Concept C