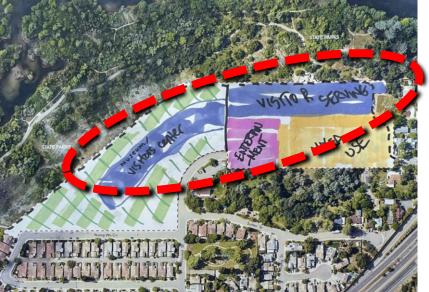

# Parkland / Open Space

### Residential

### Mixed Use

## Commercial / Visitor Serving

### Entertainment

## Green Edge