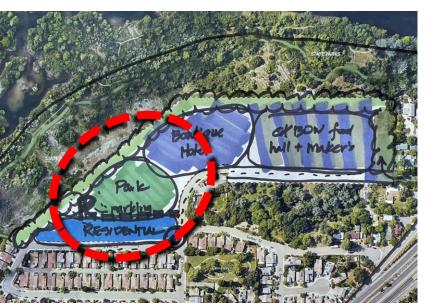

ess from Folsom Blvd</li> <li>Enhance accessibility for all users</li> <li>Observational overlooks</li> <li>Restrooms</li> <li>Benches and picnic tables</li> <li>Connection under Hwy 50</li> <li>Elevated canopy walk</li> <li>Interpretive Signage (Willow Creek, historic orchards/groves, etc.)</li> <li>Improve wayfinding (restaurants, outlets, light rail, river, etc.)</li> <li>Hotel/Conference Center (Parkshore area)</li> <li>Visitor Center (Museum Flat)</li> <li>Clean up Alder Creek Pond, develop water access</li> <li>Concessions at Willow Creek (paddling rentals, food trucks, etc)</li> <li>Enhance District Gateway at Folsom Blvd</li> </ul> |









## **Corporation Yard**

Conceptual Land Use Visioning









## Six Concepts with a lot in common















# Parkland / Open Space













### Residential















### Mixed Use















## Commercial / Visitor Serving















### Entertainment















## Green Edge











# **Corporation Yard**

Land Use Concept Refinement





FOLSOM



























#### Concept A



#### Concept B





#### Concept C