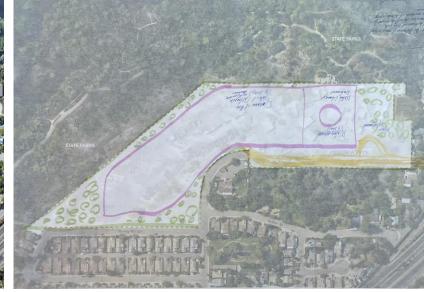

estrooms</li> <li>Benches and picnic tables</li> <li>Connection under Hwy 50</li> <li>Elevated canopy walk</li> <li>Interpretive Signage (Willow Creek, historic orchards/groves, etc.)</li> <li>Improve wayfinding (restaurants, outlets, light rail, river, etc.)</li> <li>Hotel/Conference Center (Parkshore area)</li> <li>Visitor Center (Museum Flat)</li> <li>Clean up Alder Creek Pond, develop water access</li> <li>Concessions at Willow Creek (paddling rentals, food trucks, etc)</li> <li>Enhance District Gateway at Folsom Blvd</li> </ul> |









## **Corporation Yard**

Conceptual Land Use Visioning









## Six Concepts with a lot in common















# Parkland / Open Space













### Residential















### Mixed Use















## Commercial / Visitor Serving















### Entertainment















## Green Edge











# **Corporation Yard**

Land Use Concept Refinement





FOLSOM



























#### Concept A



#### Concept B





#### Concept C