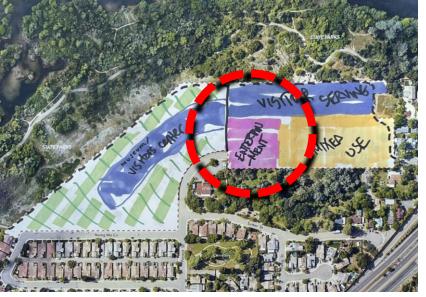

ooms</li> <li>Benches and picnic tables</li> <li>Connection under Hwy 50</li> <li>Elevated canopy walk</li> <li>Interpretive Signage (Willow Creek, historic orchards/groves, etc.)</li> <li>Improve wayfinding (restaurants, outlets, light rail, river, etc.)</li> <li>Hotel/Conference Center (Parkshore area)</li> <li>Visitor Center (Museum Flat)</li> <li>Clean up Alder Creek Pond, develop water access</li> <li>Concessions at Willow Creek (paddling rentals, food trucks, etc)</li> <li>Enhance District Gateway at Folsom Blvd</li> </ul> |









## **Corporation Yard**

Conceptual Land Use Visioning









## Six Concepts with a lot in common















# Parkland / Open Space













### Residential















### Mixed Use















## Commercial / Visitor Serving















### Entertainment















## Green Edge











# **Corporation Yard**

Land Use Concept Refinement





FOLSOM



























#### Concept A



#### Concept B





#### Concept C