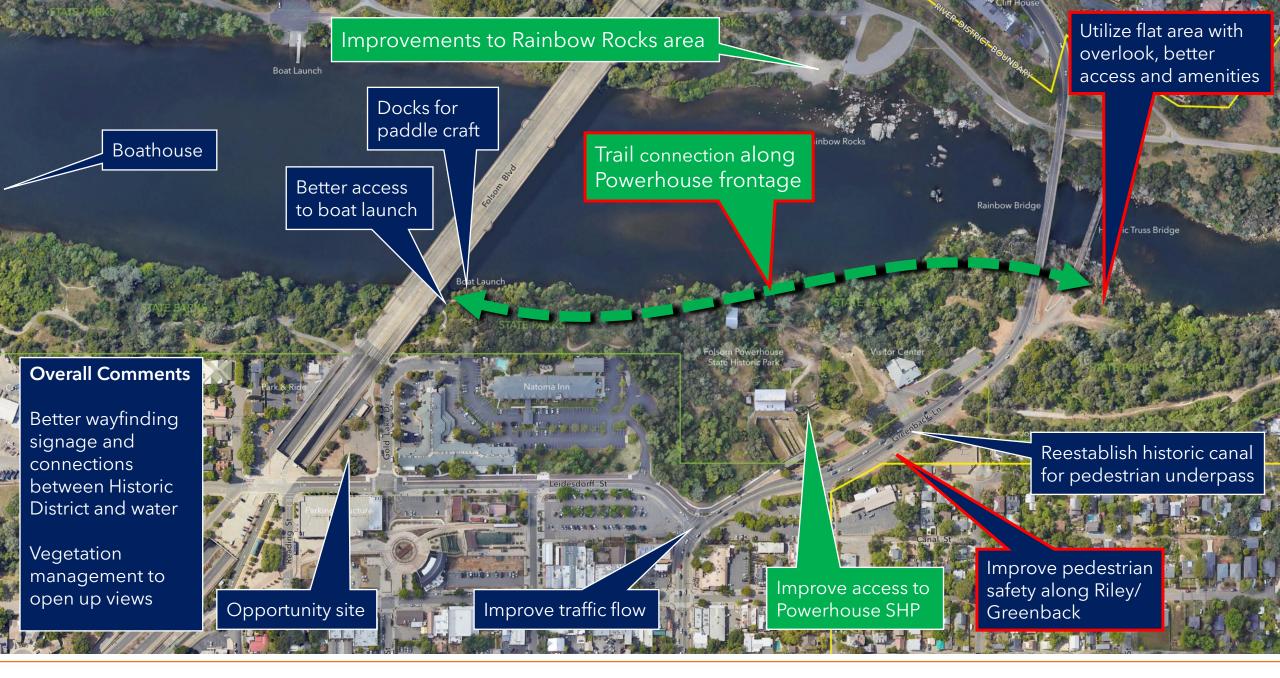

### Consolidated Comments from Breakout Groups

| North                                                                                                                                                                                                                                                                                                                                                                                                                                                                                          | Central                                                                                                                                                                                                                                                                                                                                                                                                                                                                                                                                                                                                                                                                                                                                                                                                                              | South                                                                                                                                                                                                                                                                                                                                                                                                                                                                                                                                                                                                                                                                                                       |
|------------------------------------------------------------------------------------------------------------------------------------------------------------------------------------------------------------------------------------------------------------------------------------------------------------------------------------------------------------------------------------------------------------------------------------------------------------------------------------------------|--------------------------------------------------------------------------------------------------------------------------------------------------------------------------------------------------------------------------------------------------------------------------------------------------------------------------------------------------------------------------------------------------------------------------------------------------------------------------------------------------------------------------------------------------------------------------------------------------------------------------------------------------------------------------------------------------------------------------------------------------------------------------------------------------------------------------------------|-------------------------------------------------------------------------------------------------------------------------------------------------------------------------------------------------------------------------------------------------------------------------------------------------------------------------------------------------------------------------------------------------------------------------------------------------------------------------------------------------------------------------------------------------------------------------------------------------------------------------------------------------------------------------------------------------------------|
| <ul> <li>Trails</li> <li>Extend on both sides</li> <li>Close gaps</li> <li>Footbridge across river to close create loop</li> <li>Observational overlooks</li> <li>Interpretive Signage (Native American, Powerhouse, nature, historical markers, etc.)</li> <li>Revitalize rodeo amphitheater for more flexible use</li> <li>Improve wayfinding</li> <li>Development opportunity south of Inwood Drive</li> <li>Kayak/canoe landing area upriver</li> <li>Benches and picnic tables</li> </ul> | <ul> <li>Trails</li> <li>Waterfront connection from Truss Bridge to Folsom Blvd or beyond</li> <li>Better connection from Johnny Cash Trail to Rainbow Bridge</li> <li>Safer connection from Historic District to river</li> <li>Improve ADA access from Historic District to river</li> <li>Benches/tables/overlook next to Truss Bridge</li> <li>Improve Wayfinding</li> <li>Manage vegetation to open up views</li> <li>Incorporate the Powerhouse area better</li> <li>Stronger connection to Black Miners Bar</li> <li>New dock for paddlers below Lake Natoma Inn</li> <li>Boat house at "lagoon area" across from BMB</li> <li>Secure bike parking area at Baker/City property</li> <li>Better connection between Sutter and Leidesdorff</li> <li>Improve circulation around Riley/Scott/Leidesdorff intersections</li> </ul> | <ul> <li>Trails</li> <li>Improve access from Folsom Blvd</li> <li>Enhance accessibility for all users</li> <li>Observational overlooks</li> <li>Restrooms</li> <li>Benches and picnic tables</li> <li>Connection under Hwy 50</li> <li>Elevated canopy walk</li> <li>Interpretive Signage (Willow Creek, historic orchards/groves, etc.)</li> <li>Improve wayfinding (restaurants, outlets, light rail, river, etc.)</li> <li>Hotel/Conference Center (Parkshore area)</li> <li>Visitor Center (Museum Flat)</li> <li>Clean up Alder Creek Pond, develop water access</li> <li>Concessions at Willow Creek (paddling rentals, food trucks, etc)</li> <li>Enhance District Gateway at Folsom Blvd</li> </ul> |