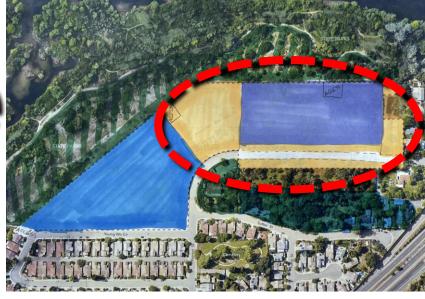

essibility for all users</li> <li>Observational overlooks</li> <li>Restrooms</li> <li>Benches and picnic tables</li> <li>Connection under Hwy 50</li> <li>Elevated canopy walk</li> <li>Interpretive Signage (Willow Creek, historic orchards/groves, etc.)</li> <li>Improve wayfinding (restaurants, outlets, light rail, river, etc.)</li> <li>Hotel/Conference Center (Parkshore area)</li> <li>Visitor Center (Museum Flat)</li> <li>Clean up Alder Creek Pond, develop water access</li> <li>Concessions at Willow Creek (paddling rentals, food trucks, etc)</li> <li>Enhance District Gateway at Folsom Blvd</li> </ul> |









## **Corporation Yard**

Conceptual Land Use Visioning









## Six Concepts with a lot in common















# Parkland / Open Space













### Residential















### Mixed Use















## Commercial / Visitor Serving















### Entertainment















## Green Edge











# **Corporation Yard**

Land Use Concept Refinement





FOLSOM



























#### Concept A



#### Concept B





#### Concept C