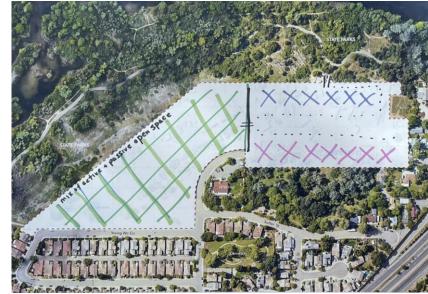

nhance accessibility for all users</li> <li>Observational overlooks</li> <li>Restrooms</li> <li>Benches and picnic tables</li> <li>Connection under Hwy 50</li> <li>Elevated canopy walk</li> <li>Interpretive Signage (Willow Creek, historic orchards/groves, etc.)</li> <li>Improve wayfinding (restaurants, outlets, light rail, river, etc.)</li> <li>Hotel/Conference Center (Parkshore area)</li> <li>Visitor Center (Museum Flat)</li> <li>Clean up Alder Creek Pond, develop water access</li> <li>Concessions at Willow Creek (paddling rentals, food trucks, etc)</li> <li>Enhance District Gateway at Folsom Blvd</li> </ul> |









## **Corporation Yard**

Conceptual Land Use Visioning









## Six Concepts with a lot in common















# Parkland / Open Space













### Residential















### Mixed Use















## Commercial / Visitor Serving















### Entertainment















## Green Edge











# **Corporation Yard**

Land Use Concept Refinement





FOLSOM



























#### Concept A



#### Concept B





#### Concept C