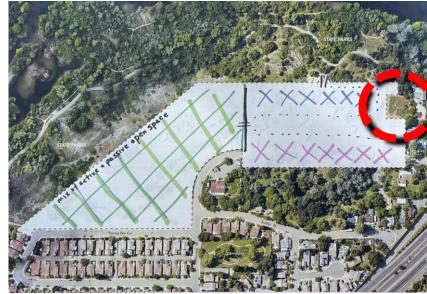

users</li> <li>Observational overlooks</li> <li>Restrooms</li> <li>Benches and picnic tables</li> <li>Connection under Hwy 50</li> <li>Elevated canopy walk</li> <li>Interpretive Signage (Willow Creek, historic orchards/groves, etc.)</li> <li>Improve wayfinding (restaurants, outlets, light rail, river, etc.)</li> <li>Hotel/Conference Center (Parkshore area)</li> <li>Visitor Center (Museum Flat)</li> <li>Clean up Alder Creek Pond, develop water access</li> <li>Concessions at Willow Creek (paddling rentals, food trucks, etc)</li> <li>Enhance District Gateway at Folsom Blvd</li> </ul> |









## **Corporation Yard**

Conceptual Land Use Visioning









## Six Concepts with a lot in common















# Parkland / Open Space













### Residential















### Mixed Use















## Commercial / Visitor Serving















### Entertainment















## Green Edge











# **Corporation Yard**

Land Use Concept Refinement





FOLSOM



























#### Concept A



#### Concept B





#### Concept C