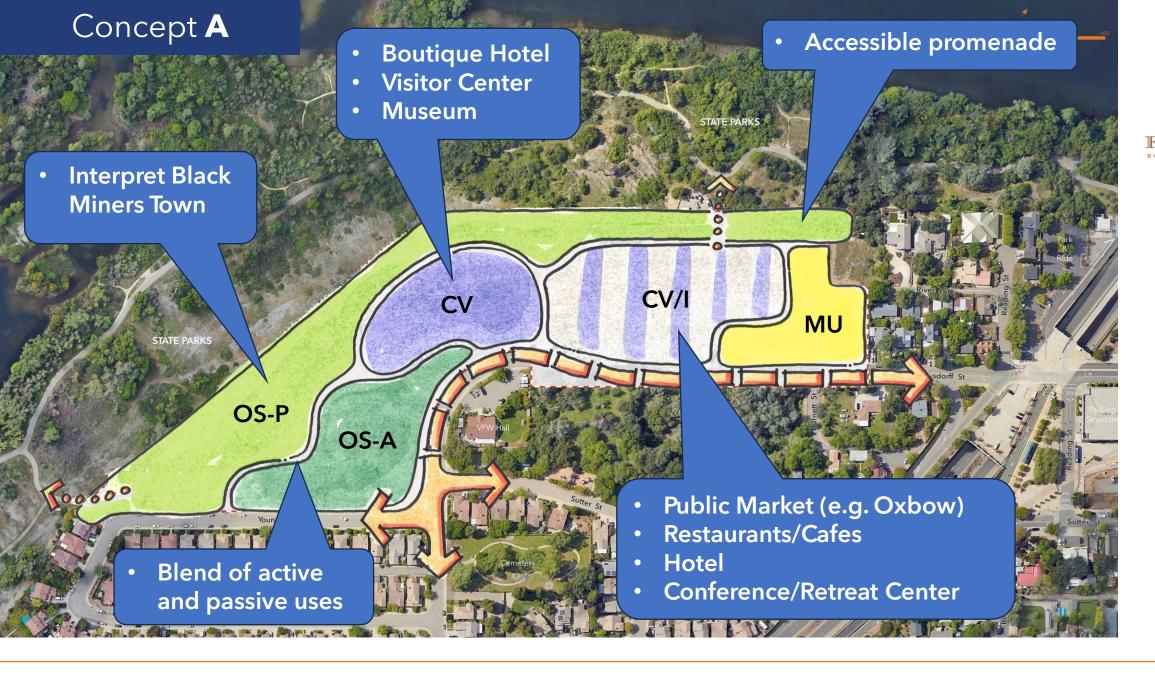

(Willow Creek, historic orchards/groves, etc.)</li> <li>Improve wayfinding (restaurants, outlets, light rail, river, etc.)</li> <li>Hotel/Conference Center (Parkshore area)</li> <li>Visitor Center (Museum Flat)</li> <li>Clean up Alder Creek Pond, develop water access</li> <li>Concessions at Willow Creek (paddling rentals, food trucks, etc)</li> <li>Enhance District Gateway at Folsom Blvd</li> </ul> |









## **Corporation Yard**

Conceptual Land Use Visioning









## Six Concepts with a lot in common















# Parkland / Open Space













### Residential















### Mixed Use















## Commercial / Visitor Serving















### Entertainment















## Green Edge











# **Corporation Yard**

Land Use Concept Refinement





FOLSOM



























#### Concept A



#### Concept B





#### Concept C