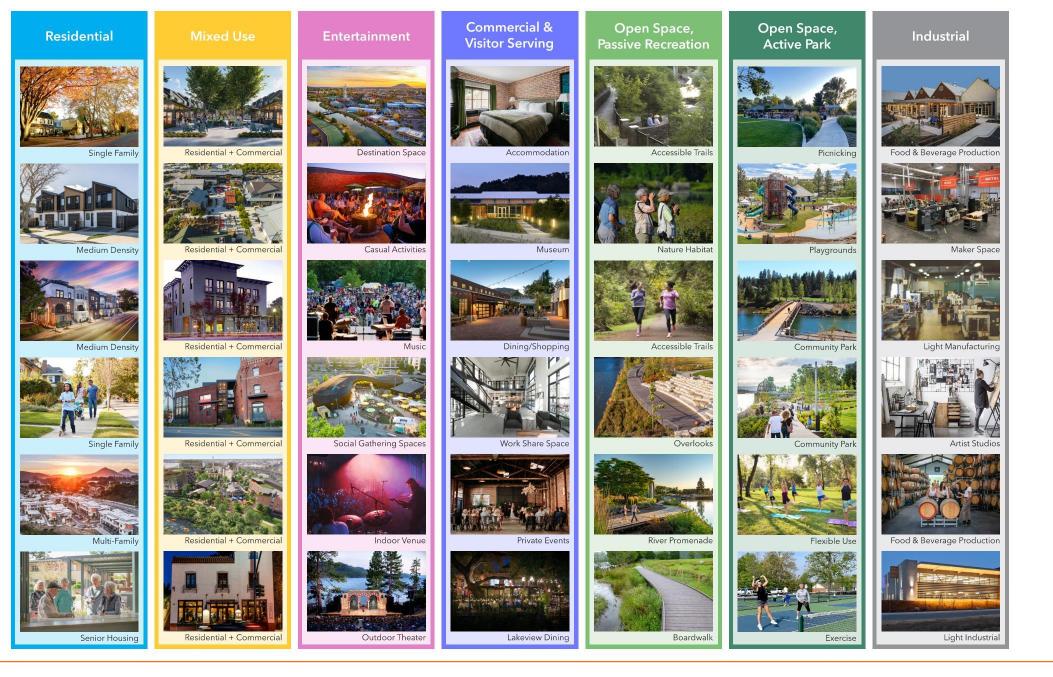

# Parkland / Open Space

### Residential

### Mixed Use

## Commercial / Visitor Serving

### Entertainment

## Green Edge