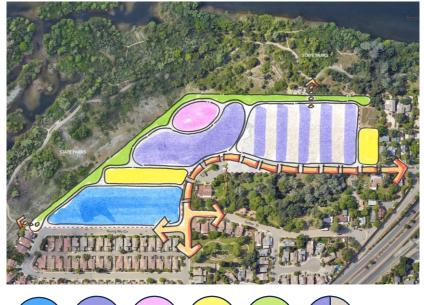

Improve wayfinding (restaurants, outlets, light rail, river, etc.)</li> <li>Hotel/Conference Center (Parkshore area)</li> <li>Visitor Center (Museum Flat)</li> <li>Clean up Alder Creek Pond, develop water access</li> <li>Concessions at Willow Creek (paddling rentals, food trucks, etc)</li> <li>Enhance District Gateway at Folsom Blvd</li> </ul> |









## **Corporation Yard**

Conceptual Land Use Visioning









## Six Concepts with a lot in common















# Parkland / Open Space













### Residential















### Mixed Use















## Commercial / Visitor Serving















### Entertainment















## Green Edge











# **Corporation Yard**

Land Use Concept Refinement





FOLSOM



























#### Concept A



#### Concept B





#### Concept C