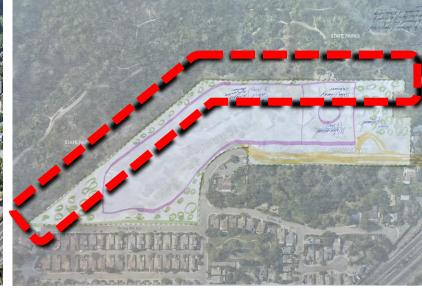

n under Hwy 50</li> <li>Elevated canopy walk</li> <li>Interpretive Signage (Willow Creek, historic orchards/groves, etc.)</li> <li>Improve wayfinding (restaurants, outlets, light rail, river, etc.)</li> <li>Hotel/Conference Center (Parkshore area)</li> <li>Visitor Center (Museum Flat)</li> <li>Clean up Alder Creek Pond, develop water access</li> <li>Concessions at Willow Creek (paddling rentals, food trucks, etc)</li> <li>Enhance District Gateway at Folsom Blvd</li> </ul> |









## **Corporation Yard**

Conceptual Land Use Visioning









## Six Concepts with a lot in common















# Parkland / Open Space













### Residential















### Mixed Use















## Commercial / Visitor Serving















### Entertainment















## Green Edge











# **Corporation Yard**

Land Use Concept Refinement





FOLSOM



























#### Concept A



#### Concept B





#### Concept C