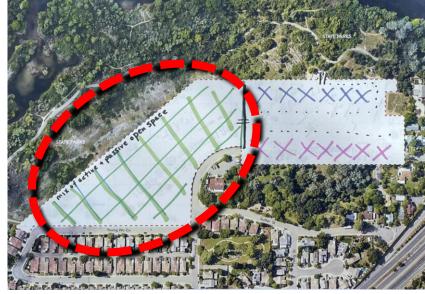

s from Folsom Blvd</li> <li>Enhance accessibility for all users</li> <li>Observational overlooks</li> <li>Restrooms</li> <li>Benches and picnic tables</li> <li>Connection under Hwy 50</li> <li>Elevated canopy walk</li> <li>Interpretive Signage (Willow Creek, historic orchards/groves, etc.)</li> <li>Improve wayfinding (restaurants, outlets, light rail, river, etc.)</li> <li>Hotel/Conference Center (Parkshore area)</li> <li>Visitor Center (Museum Flat)</li> <li>Clean up Alder Creek Pond, develop water access</li> <li>Concessions at Willow Creek (paddling rentals, food trucks, etc)</li> <li>Enhance District Gateway at Folsom Blvd</li> </ul> |









## **Corporation Yard**

Conceptual Land Use Visioning









## Six Concepts with a lot in common















# Parkland / Open Space













### Residential















### Mixed Use















## Commercial / Visitor Serving















### Entertainment















## Green Edge











# **Corporation Yard**

Land Use Concept Refinement





FOLSOM



























#### Concept A



#### Concept B





#### Concept C