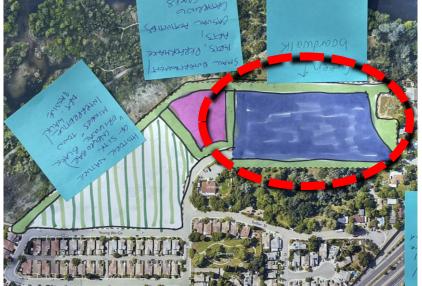

i> <li>Observational overlooks</li> <li>Restrooms</li> <li>Benches and picnic tables</li> <li>Connection under Hwy 50</li> <li>Elevated canopy walk</li> <li>Interpretive Signage (Willow Creek, historic orchards/groves, etc.)</li> <li>Improve wayfinding (restaurants, outlets, light rail, river, etc.)</li> <li>Hotel/Conference Center (Parkshore area)</li> <li>Visitor Center (Museum Flat)</li> <li>Clean up Alder Creek Pond, develop water access</li> <li>Concessions at Willow Creek (paddling rentals, food trucks, etc)</li> <li>Enhance District Gateway at Folsom Blvd</li> </ul> |









## **Corporation Yard**

Conceptual Land Use Visioning









## Six Concepts with a lot in common















# Parkland / Open Space













### Residential















### Mixed Use















## Commercial / Visitor Serving















### Entertainment















## Green Edge











# **Corporation Yard**

Land Use Concept Refinement





FOLSOM



























#### Concept A



#### Concept B





#### Concept C