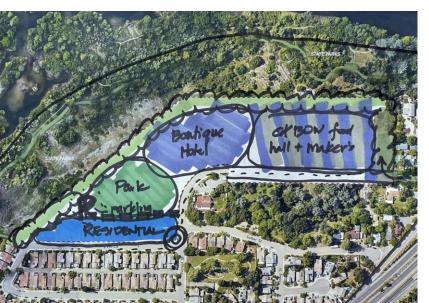

l users</li> <li>Observational overlooks</li> <li>Restrooms</li> <li>Benches and picnic tables</li> <li>Connection under Hwy 50</li> <li>Elevated canopy walk</li> <li>Interpretive Signage (Willow Creek, historic orchards/groves, etc.)</li> <li>Improve wayfinding (restaurants, outlets, light rail, river, etc.)</li> <li>Hotel/Conference Center (Parkshore area)</li> <li>Visitor Center (Museum Flat)</li> <li>Clean up Alder Creek Pond, develop water access</li> <li>Concessions at Willow Creek (paddling rentals, food trucks, etc)</li> <li>Enhance District Gateway at Folsom Blvd</li> </ul> |









## **Corporation Yard**

Conceptual Land Use Visioning









## Six Concepts with a lot in common















# Parkland / Open Space













### Residential















### Mixed Use















## Commercial / Visitor Serving















### Entertainment















## Green Edge











# **Corporation Yard**

Land Use Concept Refinement





FOLSOM



























#### Concept A



#### Concept B





#### Concept C