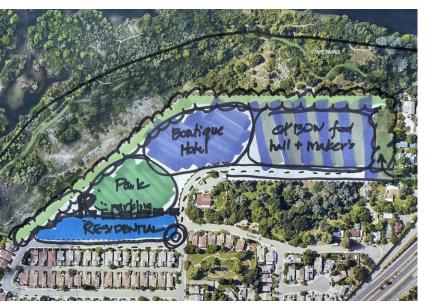

## **Corporation Yard**

Conceptual Land Use Visioning

## Six Concepts with a lot in common

# Parkland / Open Space

### Residential

### Mixed Use

## Commercial / Visitor Serving

### Entertainment

## Green Edge