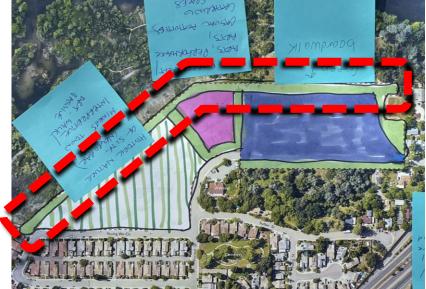

bles</li> <li>Connection under Hwy 50</li> <li>Elevated canopy walk</li> <li>Interpretive Signage (Willow Creek, historic orchards/groves, etc.)</li> <li>Improve wayfinding (restaurants, outlets, light rail, river, etc.)</li> <li>Hotel/Conference Center (Parkshore area)</li> <li>Visitor Center (Museum Flat)</li> <li>Clean up Alder Creek Pond, develop water access</li> <li>Concessions at Willow Creek (paddling rentals, food trucks, etc)</li> <li>Enhance District Gateway at Folsom Blvd</li> </ul> |









## **Corporation Yard**

Conceptual Land Use Visioning









## Six Concepts with a lot in common















# Parkland / Open Space













### Residential















### Mixed Use















## Commercial / Visitor Serving















### Entertainment















## Green Edge











# **Corporation Yard**

Land Use Concept Refinement





FOLSOM



























#### Concept A



#### Concept B





#### Concept C