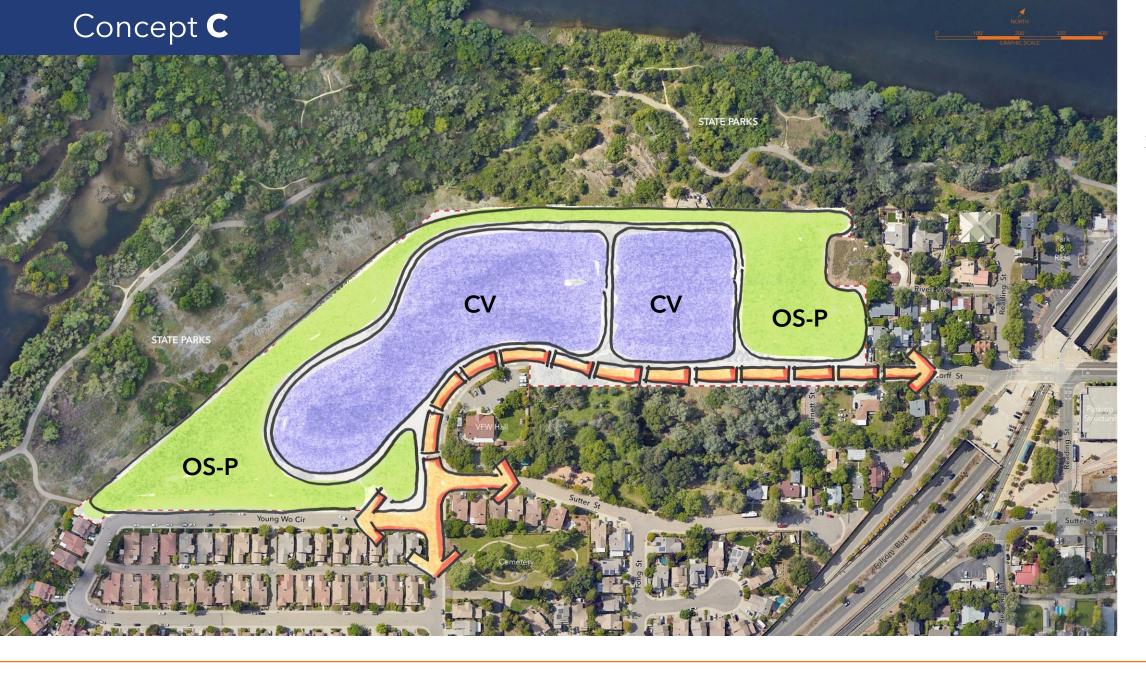

k, historic orchards/groves, etc.)</li> <li>Improve wayfinding (restaurants, outlets, light rail, river, etc.)</li> <li>Hotel/Conference Center (Parkshore area)</li> <li>Visitor Center (Museum Flat)</li> <li>Clean up Alder Creek Pond, develop water access</li> <li>Concessions at Willow Creek (paddling rentals, food trucks, etc)</li> <li>Enhance District Gateway at Folsom Blvd</li> </ul> |









## **Corporation Yard**

Conceptual Land Use Visioning









## Six Concepts with a lot in common















# Parkland / Open Space













### Residential















### Mixed Use















## Commercial / Visitor Serving















### Entertainment















## Green Edge











# **Corporation Yard**

Land Use Concept Refinement





FOLSOM



























#### Concept A



#### Concept B





#### Concept C