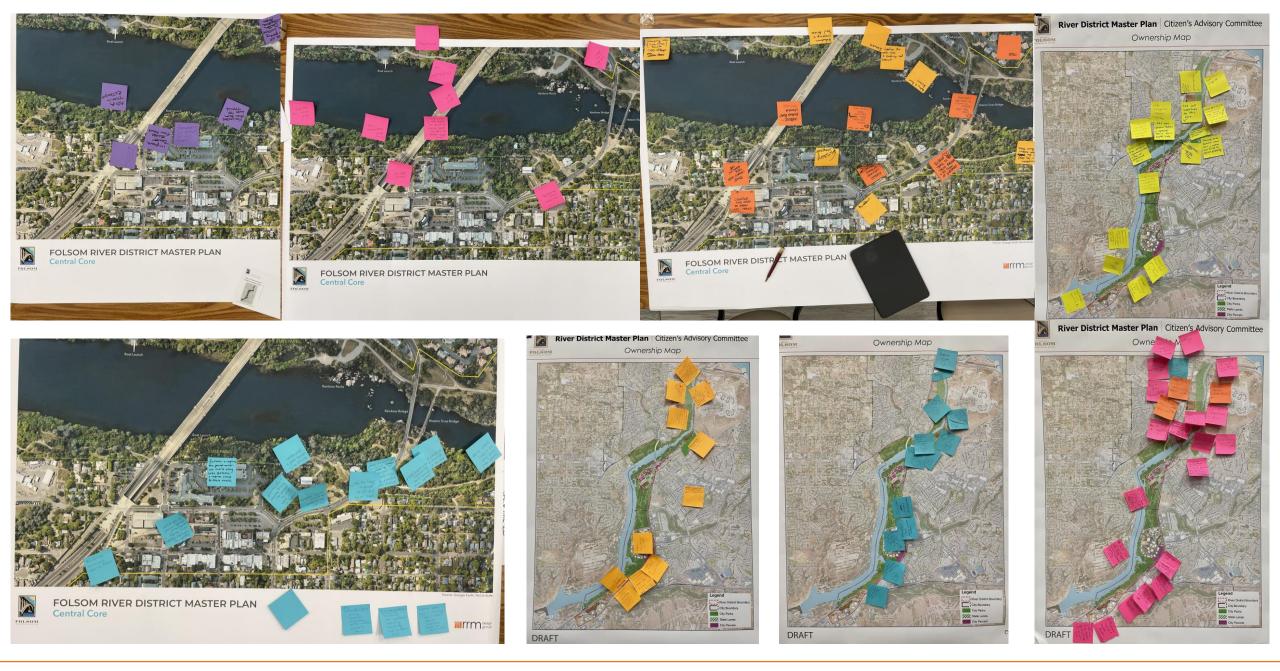

### Consolidated Comments from Breakout Groups

| North                                                                                                                                                                                                                                                                                                                                                                                                                                                                                          | Central                                                                                                                                                                                                                                                                                                                                                                                                                                                                                                                                                                                                                                                                                                                                                                                                                              | South                                                                                                                                                                                                                                                                                                                                                                                                                                                                                                                                                                                                                                                                                                       |
|------------------------------------------------------------------------------------------------------------------------------------------------------------------------------------------------------------------------------------------------------------------------------------------------------------------------------------------------------------------------------------------------------------------------------------------------------------------------------------------------|--------------------------------------------------------------------------------------------------------------------------------------------------------------------------------------------------------------------------------------------------------------------------------------------------------------------------------------------------------------------------------------------------------------------------------------------------------------------------------------------------------------------------------------------------------------------------------------------------------------------------------------------------------------------------------------------------------------------------------------------------------------------------------------------------------------------------------------|-------------------------------------------------------------------------------------------------------------------------------------------------------------------------------------------------------------------------------------------------------------------------------------------------------------------------------------------------------------------------------------------------------------------------------------------------------------------------------------------------------------------------------------------------------------------------------------------------------------------------------------------------------------------------------------------------------------|
| <ul> <li>Trails</li> <li>Extend on both sides</li> <li>Close gaps</li> <li>Footbridge across river to close create loop</li> <li>Observational overlooks</li> <li>Interpretive Signage (Native American, Powerhouse, nature, historical markers, etc.)</li> <li>Revitalize rodeo amphitheater for more flexible use</li> <li>Improve wayfinding</li> <li>Development opportunity south of Inwood Drive</li> <li>Kayak/canoe landing area upriver</li> <li>Benches and picnic tables</li> </ul> | <ul> <li>Trails</li> <li>Waterfront connection from Truss Bridge to Folsom Blvd or beyond</li> <li>Better connection from Johnny Cash Trail to Rainbow Bridge</li> <li>Safer connection from Historic District to river</li> <li>Improve ADA access from Historic District to river</li> <li>Benches/tables/overlook next to Truss Bridge</li> <li>Improve Wayfinding</li> <li>Manage vegetation to open up views</li> <li>Incorporate the Powerhouse area better</li> <li>Stronger connection to Black Miners Bar</li> <li>New dock for paddlers below Lake Natoma Inn</li> <li>Boat house at "lagoon area" across from BMB</li> <li>Secure bike parking area at Baker/City property</li> <li>Better connection between Sutter and Leidesdorff</li> <li>Improve circulation around Riley/Scott/Leidesdorff intersections</li> </ul> | <ul> <li>Trails</li> <li>Improve access from Folsom Blvd</li> <li>Enhance accessibility for all users</li> <li>Observational overlooks</li> <li>Restrooms</li> <li>Benches and picnic tables</li> <li>Connection under Hwy 50</li> <li>Elevated canopy walk</li> <li>Interpretive Signage (Willow Creek, historic orchards/groves, etc.)</li> <li>Improve wayfinding (restaurants, outlets, light rail, river, etc.)</li> <li>Hotel/Conference Center (Parkshore area)</li> <li>Visitor Center (Museum Flat)</li> <li>Clean up Alder Creek Pond, develop water access</li> <li>Concessions at Willow Creek (paddling rentals, food trucks, etc)</li> <li>Enhance District Gateway at Folsom Blvd</li> </ul> |