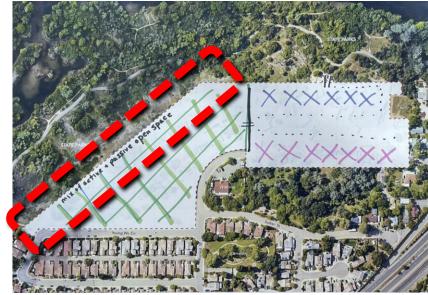

ion under Hwy 50</li> <li>Elevated canopy walk</li> <li>Interpretive Signage (Willow Creek, historic orchards/groves, etc.)</li> <li>Improve wayfinding (restaurants, outlets, light rail, river, etc.)</li> <li>Hotel/Conference Center (Parkshore area)</li> <li>Visitor Center (Museum Flat)</li> <li>Clean up Alder Creek Pond, develop water access</li> <li>Concessions at Willow Creek (paddling rentals, food trucks, etc)</li> <li>Enhance District Gateway at Folsom Blvd</li> </ul> |









## **Corporation Yard**

Conceptual Land Use Visioning









## Six Concepts with a lot in common















# Parkland / Open Space













### Residential















### Mixed Use















## Commercial / Visitor Serving















### Entertainment















## Green Edge











# **Corporation Yard**

Land Use Concept Refinement





FOLSOM



























#### Concept A



#### Concept B





#### Concept C