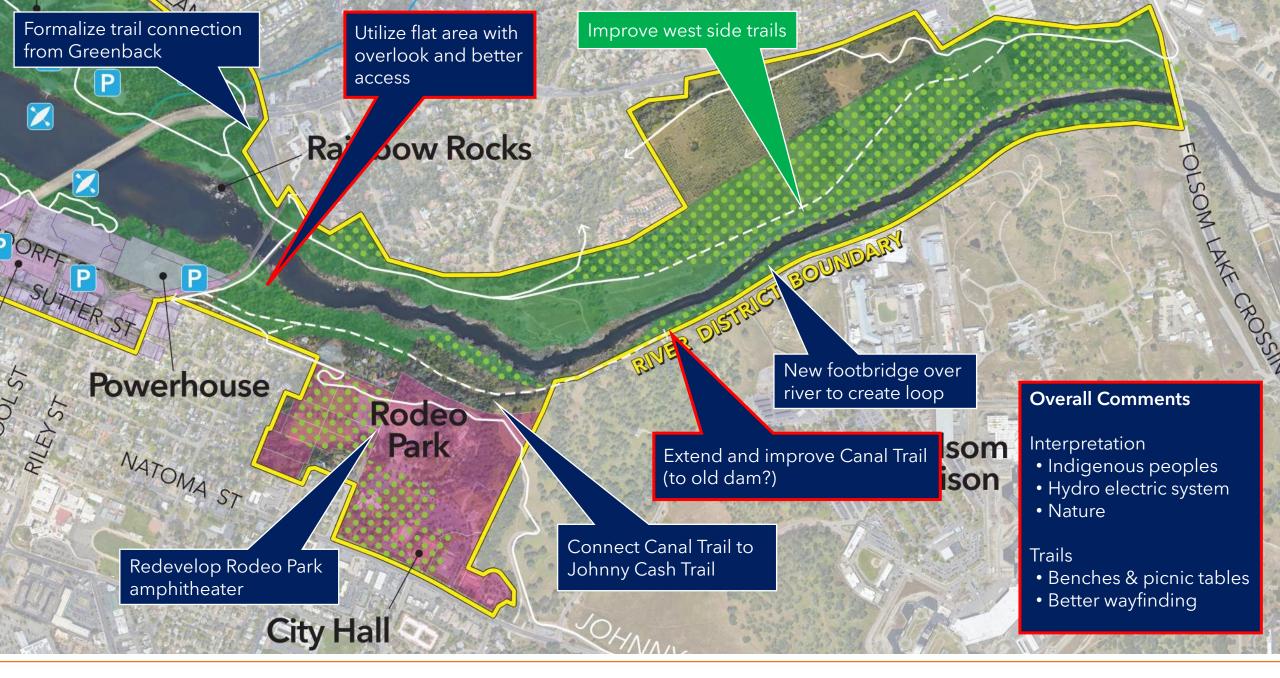

### Consolidated Comments from Breakout Groups

| North                                                                                                                                                                                                                                                                                                                                                                                                                                                                                          | Central                                                                                                                                                                                                                                                                                                                                                                                                                                                                                                                                                                                                                                                                                                                                                                                                                              | South                                                                                                                                                                                                                                                                                                                                                                                                                                                                                                                                                                                                                                                                                                       |
|------------------------------------------------------------------------------------------------------------------------------------------------------------------------------------------------------------------------------------------------------------------------------------------------------------------------------------------------------------------------------------------------------------------------------------------------------------------------------------------------|--------------------------------------------------------------------------------------------------------------------------------------------------------------------------------------------------------------------------------------------------------------------------------------------------------------------------------------------------------------------------------------------------------------------------------------------------------------------------------------------------------------------------------------------------------------------------------------------------------------------------------------------------------------------------------------------------------------------------------------------------------------------------------------------------------------------------------------|-------------------------------------------------------------------------------------------------------------------------------------------------------------------------------------------------------------------------------------------------------------------------------------------------------------------------------------------------------------------------------------------------------------------------------------------------------------------------------------------------------------------------------------------------------------------------------------------------------------------------------------------------------------------------------------------------------------|
| <ul> <li>Trails</li> <li>Extend on both sides</li> <li>Close gaps</li> <li>Footbridge across river to close create loop</li> <li>Observational overlooks</li> <li>Interpretive Signage (Native American, Powerhouse, nature, historical markers, etc.)</li> <li>Revitalize rodeo amphitheater for more flexible use</li> <li>Improve wayfinding</li> <li>Development opportunity south of Inwood Drive</li> <li>Kayak/canoe landing area upriver</li> <li>Benches and picnic tables</li> </ul> | <ul> <li>Trails</li> <li>Waterfront connection from Truss Bridge to Folsom Blvd or beyond</li> <li>Better connection from Johnny Cash Trail to Rainbow Bridge</li> <li>Safer connection from Historic District to river</li> <li>Improve ADA access from Historic District to river</li> <li>Benches/tables/overlook next to Truss Bridge</li> <li>Improve Wayfinding</li> <li>Manage vegetation to open up views</li> <li>Incorporate the Powerhouse area better</li> <li>Stronger connection to Black Miners Bar</li> <li>New dock for paddlers below Lake Natoma Inn</li> <li>Boat house at "lagoon area" across from BMB</li> <li>Secure bike parking area at Baker/City property</li> <li>Better connection between Sutter and Leidesdorff</li> <li>Improve circulation around Riley/Scott/Leidesdorff intersections</li> </ul> | <ul> <li>Trails</li> <li>Improve access from Folsom Blvd</li> <li>Enhance accessibility for all users</li> <li>Observational overlooks</li> <li>Restrooms</li> <li>Benches and picnic tables</li> <li>Connection under Hwy 50</li> <li>Elevated canopy walk</li> <li>Interpretive Signage (Willow Creek, historic orchards/groves, etc.)</li> <li>Improve wayfinding (restaurants, outlets, light rail, river, etc.)</li> <li>Hotel/Conference Center (Parkshore area)</li> <li>Visitor Center (Museum Flat)</li> <li>Clean up Alder Creek Pond, develop water access</li> <li>Concessions at Willow Creek (paddling rentals, food trucks, etc)</li> <li>Enhance District Gateway at Folsom Blvd</li> </ul> |