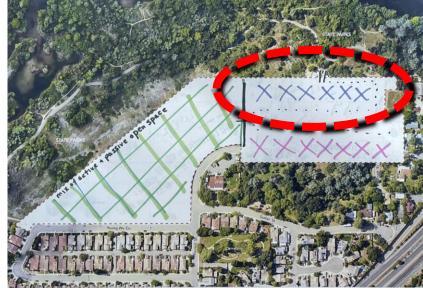

>Restrooms</li> <li>Benches and picnic tables</li> <li>Connection under Hwy 50</li> <li>Elevated canopy walk</li> <li>Interpretive Signage (Willow Creek, historic orchards/groves, etc.)</li> <li>Improve wayfinding (restaurants, outlets, light rail, river, etc.)</li> <li>Hotel/Conference Center (Parkshore area)</li> <li>Visitor Center (Museum Flat)</li> <li>Clean up Alder Creek Pond, develop water access</li> <li>Concessions at Willow Creek (paddling rentals, food trucks, etc)</li> <li>Enhance District Gateway at Folsom Blvd</li> </ul> |









## **Corporation Yard**

Conceptual Land Use Visioning









## Six Concepts with a lot in common















# Parkland / Open Space













### Residential















### Mixed Use















## Commercial / Visitor Serving















### Entertainment















## Green Edge











# **Corporation Yard**

Land Use Concept Refinement





FOLSOM



























#### Concept A



#### Concept B





#### Concept C