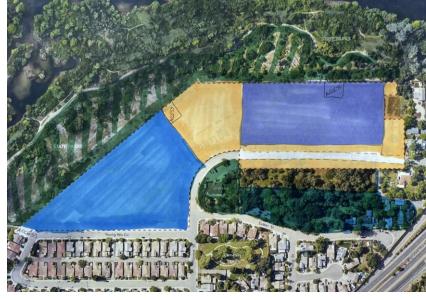

Trails</li> <li>Improve access from Folsom Blvd</li> <li>Enhance accessibility for all users</li> <li>Observational overlooks</li> <li>Restrooms</li> <li>Benches and picnic tables</li> <li>Connection under Hwy 50</li> <li>Elevated canopy walk</li> <li>Interpretive Signage (Willow Creek, historic orchards/groves, etc.)</li> <li>Improve wayfinding (restaurants, outlets, light rail, river, etc.)</li> <li>Hotel/Conference Center (Parkshore area)</li> <li>Visitor Center (Museum Flat)</li> <li>Clean up Alder Creek Pond, develop water access</li> <li>Concessions at Willow Creek (paddling rentals, food trucks, etc)</li> <li>Enhance District Gateway at Folsom Blvd</li> </ul> |









## **Corporation Yard**

Conceptual Land Use Visioning









## Six Concepts with a lot in common















# Parkland / Open Space













### Residential















### Mixed Use















## Commercial / Visitor Serving















### Entertainment















## Green Edge











# **Corporation Yard**

Land Use Concept Refinement





FOLSOM



























#### Concept A



#### Concept B





#### Concept C