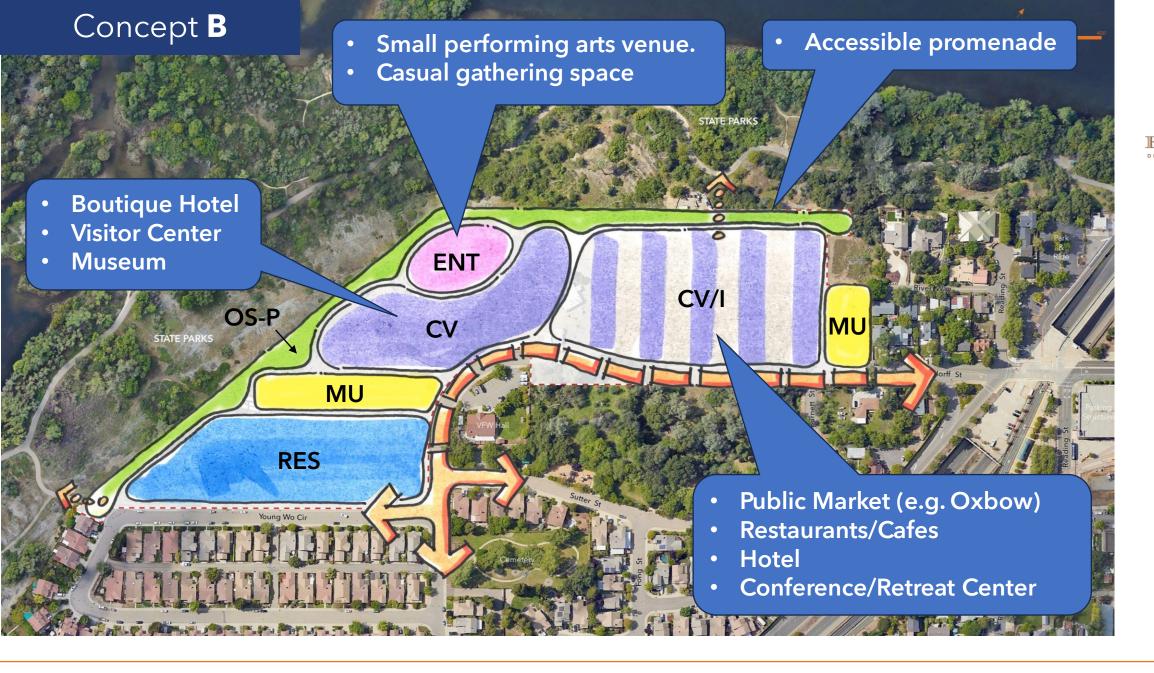

Creek, historic orchards/groves, etc.)</li> <li>Improve wayfinding (restaurants, outlets, light rail, river, etc.)</li> <li>Hotel/Conference Center (Parkshore area)</li> <li>Visitor Center (Museum Flat)</li> <li>Clean up Alder Creek Pond, develop water access</li> <li>Concessions at Willow Creek (paddling rentals, food trucks, etc)</li> <li>Enhance District Gateway at Folsom Blvd</li> </ul> |









## **Corporation Yard**

Conceptual Land Use Visioning









## Six Concepts with a lot in common















# Parkland / Open Space













### Residential















### Mixed Use















## Commercial / Visitor Serving















### Entertainment















## Green Edge











# **Corporation Yard**

Land Use Concept Refinement





FOLSOM



























#### Concept A



#### Concept B





#### Concept C