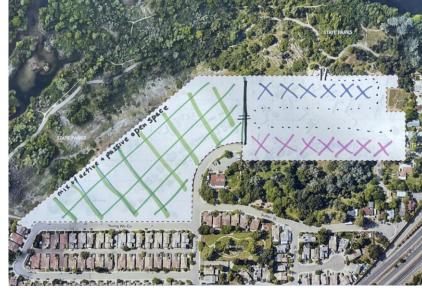

<ul> <li>Trails</li> <li>Improve access from Folsom Blvd</li> <li>Enhance accessibility for all users</li> <li>Observational overlooks</li> <li>Restrooms</li> <li>Benches and picnic tables</li> <li>Connection under Hwy 50</li> <li>Elevated canopy walk</li> <li>Interpretive Signage (Willow Creek, historic orchards/groves, etc.)</li> <li>Improve wayfinding (restaurants, outlets, light rail, river, etc.)</li> <li>Hotel/Conference Center (Parkshore area)</li> <li>Visitor Center (Museum Flat)</li> <li>Clean up Alder Creek Pond, develop water access</li> <li>Concessions at Willow Creek (paddling rentals, food trucks, etc)</li> <li>Enhance District Gateway at Folsom Blvd</li> </ul> |









## **Corporation Yard**

Conceptual Land Use Visioning









## Six Concepts with a lot in common















# Parkland / Open Space













### Residential















### Mixed Use















## Commercial / Visitor Serving















### Entertainment















## Green Edge











# **Corporation Yard**

Land Use Concept Refinement





FOLSOM



























#### Concept A



#### Concept B





#### Concept C