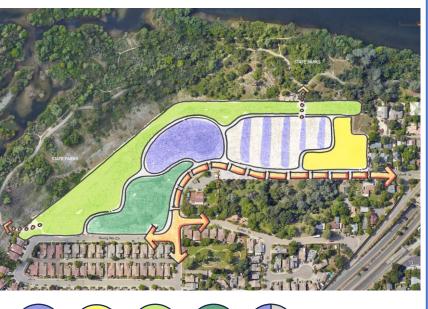

s, etc.)</li> <li>Improve wayfinding (restaurants, outlets, light rail, river, etc.)</li> <li>Hotel/Conference Center (Parkshore area)</li> <li>Visitor Center (Museum Flat)</li> <li>Clean up Alder Creek Pond, develop water access</li> <li>Concessions at Willow Creek (paddling rentals, food trucks, etc)</li> <li>Enhance District Gateway at Folsom Blvd</li> </ul> |









## **Corporation Yard**

Conceptual Land Use Visioning









## Six Concepts with a lot in common















# Parkland / Open Space













### Residential















### Mixed Use















## Commercial / Visitor Serving















### Entertainment















## Green Edge











# **Corporation Yard**

Land Use Concept Refinement





FOLSOM



























#### Concept A



#### Concept B





#### Concept C